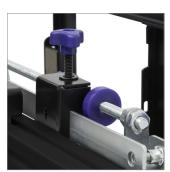

## **FEATURES**

- Designed to wall mount extra-large signage displays such as LG's 110UM5J-B\*
- Universal design suitable for portrait mounting other standard screens over 72"
- Pop-out system with soft opening provides a safe and easy service access
- Ideal for recess mounting
- Tool-less micro-adjustment of +/-7.5mm
- Features depth, height and lateral micro-adjustment
- Keyhole fixings on wall plates for an easier installation
- Safety screws help prevent unauthorised removal of screens
- Simple 'hook-on' installation
- All mounting hardware included

\*For landscape mounting LG's 110UM5J-B use BT9921

Tool-less micro-adjustment of +/-7.5mm

Pop-out system with soft opening provides a safe and easy service access.

Simple 'hook-on' installation.

Ideal for portrait mounting LG 110UM5J-B