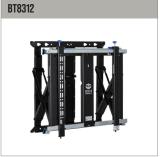

Slimline Soft-Open Full Service Video Wall Mount suitable for mounting screens up to 72".

SS-V1-BT9925-260723