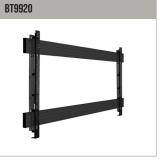

## RELATED PRODUCTS

Soft-Open Full Service Wall Mount ideal for landscape mounting **LG 110UM5J-B** 

XXL Wall Mount for screens up to 120"

XXL Flat Screen Trolley suitable for displaying XXL screens over 72".