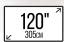

| SPECIFICATION              |               |                              |
|----------------------------|---------------|------------------------------|
| Recommended screen size    |               | <b>72"</b> up to <b>120"</b> |
| Max load                   |               | 80kg                         |
| VESA® & non-VESA fixings   |               | up to <b>600 x 1500</b>      |
| Flat to wall depth         | 121.3mm (+/-  | 7.5mm with micro-adjustment) |
| Popped out depth           | 268.3mm (+/-) | 7.5mm with micro-adjustment) |
| Tool-less micro-adjustment |               | +/-7.5mm per corner          |