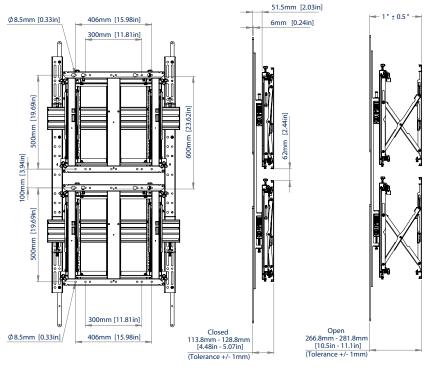

| SPECIFICATION              |               |                              |
|----------------------------|---------------|------------------------------|
| Recommended screen size    |               | <b>72"</b> up to <b>120"</b> |
| Max load                   |               | 80kg                         |
| VESA® & non-VESA fixings   |               | up to <b>600 x 1500</b>      |
| Flat to wall depth         | 121.3mm (+/-  | 7.5mm with micro-adjustment) |
| Popped out depth           | 268.3mm (+/-) | 7.5mm with micro-adjustment) |
| Tool-less micro-adjustment |               | +/-7.5mm per corner          |

## **FEATURES**

- Designed to wall mount extra-large signage displays such as LG's 110UM5J-B\*
- Universal design suitable for portrait mounting other standard screens over 72"
- Pop-out system with soft opening provides a safe and easy service access
- Ideal for recess mounting
- Tool-less micro-adjustment of +/-7.5mm
- Features depth, height and lateral micro-adjustment
- Keyhole fixings on wall plates for an easier installation
- Safety screws help prevent unauthorised removal of screens
- Simple 'hook-on' installation
- All mounting hardware included

\*For landscape mounting LG's 110UM5J-B use BT9921

Tool-less micro-adjustment of +/-7.5mm

Pop-out system with soft opening provides a safe and easy service access.

Simple 'hook-on' installation.

Ideal for portrait mounting LG 110UM5J-B