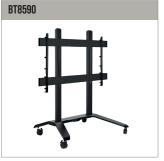

## RELATED PRODUCTS

Soft-Open Full Service Wall Mount ideal for landscape mounting **LG 110UM5J-B** 

XXL Wall Mount for screens up to 120"

XXL Flat Screen Trolley suitable for displaying XXL screens over 72".