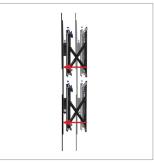

## **BT9925 SOFT-OPEN FULL SERVICE PORTRAIT WALL MOUNT** FOR LG® 110UM5J-B

The BT9925 is a dual rail, pop-out wall mount solution designed for portrait mounting extra-large signage displays such as the LG 110UM5J-B. Capable of supporting heavy loads, the BT9925 is ideal for recess mounting and features a soft opening for full service access, micro-adjustment for screen alignment and integrated cable management to help keep the finished installation tidy. Safety screws also help to prevent unauthorised removal of the screen.

## **FEATURES**

- Designed to wall mount extra-large signage displays such as LG's 110UM5J-B\*
- Universal design suitable for portrait mounting other standard screens over 72"
- Pop-out system with soft opening provides a safe and easy service access
- Ideal for recess mounting
- Tool-less micro-adjustment of +/-7.5mm
- Features depth, height and lateral micro-adjustment
- Keyhole fixings on wall plates for an easier installation
- Safety screws help prevent unauthorised removal of screens
- Simple 'hook-on' installation
- All mounting hardware included