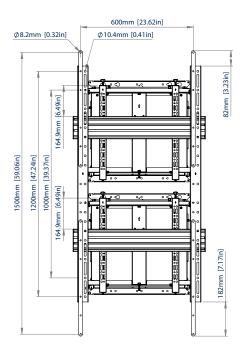

| SPECIFICATION              |               |                              |
|----------------------------|---------------|------------------------------|
| Recommended screen size    |               | <b>72"</b> up to <b>120"</b> |
| Max load                   |               | 80kg                         |
| VESA® & non-VESA fixings   |               | up to <b>600 x 1500</b>      |
| Flat to wall depth         | 121.3mm (+/-  | 7.5mm with micro-adjustment) |
| Popped out depth           | 268.3mm (+/-) | 7.5mm with micro-adjustment) |
| Tool-less micro-adjustment |               | +/-7.5mm per corner          |

## **FEATURES**

- Designed to wall mount extra-large signage displays such as LG's 110UM5J-B\*
- Universal design suitable for portrait mounting other standard screens over 72"
- Pop-out system with soft opening provides a safe and easy service access
- Ideal for recess mounting
- Tool-less micro-adjustment of +/-7.5mm
- Features depth, height and lateral micro-adjustment
- Keyhole fixings on wall plates for an easier installation
- Safety screws help prevent unauthorised removal of screens
- Simple 'hook-on' installation
- All mounting hardware included

\*For landscape mounting LG's 110UM5J-B use BT9921

Tool-less micro-adjustment of +/-7.5mm

Pop-out system with soft opening provides a safe and easy service access.

Simple 'hook-on' installation.

Ideal for portrait mounting LG 110UM5J-B