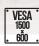

| SPECIFICATION              |               |                              |
|----------------------------|---------------|------------------------------|
| Recommended screen size    |               | <b>72"</b> up to <b>120"</b> |
| Max load                   |               | 80kg                         |
| VESA® & non-VESA fixings   |               | up to <b>600 x 1500</b>      |
| Flat to wall depth         | 121.3mm (+/-  | 7.5mm with micro-adjustment) |
| Popped out depth           | 268.3mm (+/-) | 7.5mm with micro-adjustment) |
| Tool-less micro-adjustment |               | +/-7.5mm per corner          |