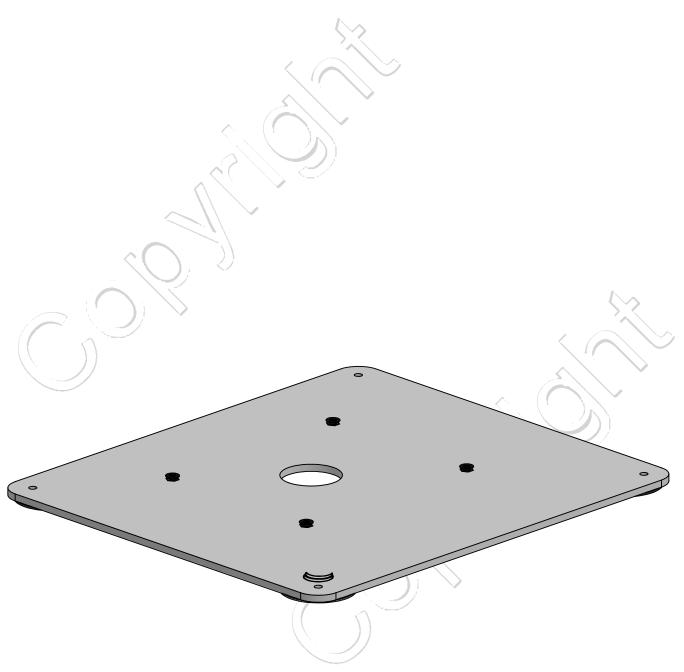

## Base plate for counter mounted Kiosk

Version: 1.0

| POS | PARTS LIST | QTY. | DESCRIPTION                               |  |  |
|-----|------------|------|-------------------------------------------|--|--|
| 1   | CB00759    | 1    | Base plate for counter mounted Kiosk      |  |  |
|     | B031       | 1    | Box L373xW257xH117mm / L14.7xW10.1xH4.6in |  |  |