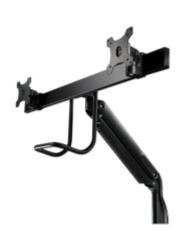

V7 Dual Monitor Heavy Duty Gas Spring Bar Mount

# DM1HDD

SKU: CI82669

Maximize your productivity and optimize your workspace with our Dual Monitor Gas Spring Mount. This sleek and versatile mount is designed to support two monitors up too 27" or one 35" display, providing you with the flexibility to arrange your screens for optimal comfort and efficiency. The gas spring mechanism allows for smooth and effortless adjustments, enabling you to effortlessly tilt, swivel, and rotate your monitors to achieve the perfect viewing angle. Elevate your computing experience and create a dynamic dual-monitor setup that enhances both work and play.

- Maximize desk space with swing arm that can be moved against a wall or partion for increased productivity
- Gas Spring design aids to raise and lower display up to 10kg (22bs) per display effortlessly
- Fit 1 monitor up to 35" or 2x 27" with ease
- Detachable Locking VESA Plate enables easy & secure locking installation
- -45°~-22° Tilt or +32°~-32° swivel range provides easy adjustment for reduced glare and viewing angles