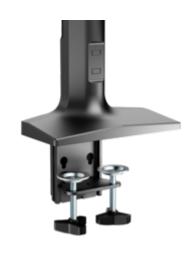

- Maximize desk space with swing arm that can be moved against a wall or partion for increased productivity
- Gas Spring design aids to raise and lower display up to 10kg (22bs) per display effortlessly
- Fit 1 monitor up to 35" or 2x 27" with ease
- Detachable Locking VESA Plate enables easy & secure locking installation
- -45°~-22° Tilt or +32°~-32° swivel range provides easy adjustment for reduced glare and viewing angles

### General

Sku: Cl82669 Model: DM1HDD EAN: 0662919117035 Warranty: 5 years

Compliance: RoHS
Country Of Origin: China

Package Type: 4 Color Box

ASIN: BOCP4J9XCC

Package Includes: Mount, Hardware, Instruction manual