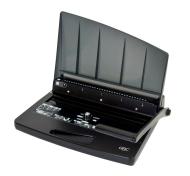

# WireBind W15 Wire Binder

GBC.
Working for you

4400402

## **PRODUCT DESCRIPTION**

The compact, practical WireBind W15 is designed for everyday desktop binding. It can punch up to 15 80gsm sheets at once and bind up to 125 sheets using a 14mm wire. It features easy to use controls and a carry handle for portable binding.