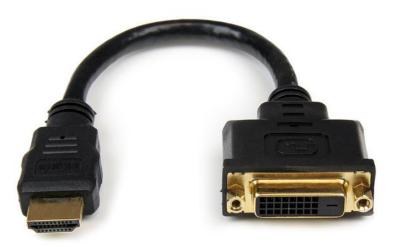

# 8in HDMI to DVI-D Video Cable Adapter - HDMI Male to DVI Female

Product ID: HDDVIMF8IN

The HDDVIMF8IN HDMI® to DVI Cable Adapter features one HDMI male connector and one DVI-D female connector, which enables a bi-directional connection between HDMI-capable devices and DVI-D capable devices to overcome compatibility issues.

The HDMI to DVI dongle offers 8-inches in cable length, which lessens strain on the connectors and prevents damage to the cable, while also reducing the potential of blocking other nearby ports.

Designed and constructed to provide a dependable HDMI to DVI connection, this high quality cable is backed by StarTech.com's Lifetime Warranty.

#### Features

- 1x HDMI® male connector, 1x DVI-D female connector
- Offers 8" in cable length
- Aluminum-Mylar Foil with Braided Shielding