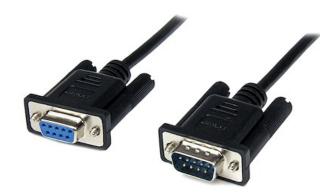

2m Black DB9 RS232 Serial Null Modem Cable F/M

Product ID: SCNM9FM2MBK

The SCNM9FM2MBK 2m DB9 Null Modem Cable features one DB9 male and one DB9 female connector, allowing you to connect a serial device to a 9-pin serial port, or transfer files directly from PC-to-PC via a serial connection.