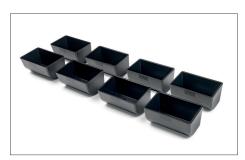

MEDIA SLOT FOR STORING HIGH VALUE BANKNOTES

REMOVABLE AND ADJUSTABLE TRAY FOR 8 DIFFERENT COINS