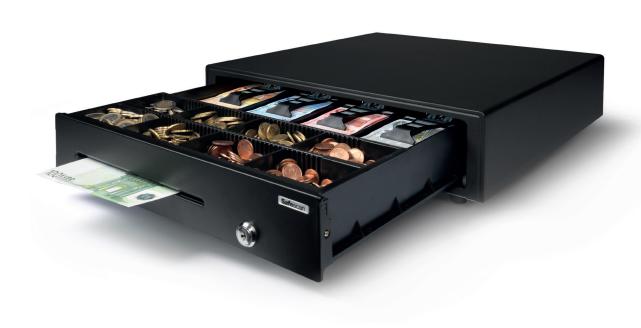

# SAFESCAN LD-4141 LIGHT-DUTY CASH DRAWER

This light-duty cash drawer is ideal for use in low volume retail environments such as schools, clubs, churches and other non-profit organizations. With strong metal casing and plastic drawer, this cash drawer is tested for at least 500.000 openings. The cash drawer can be opened by key or connect via the RJ12 printer cable to a receipt printer or cash register for electronic opening. Ideal lay-out for GBP, with 4 adjustable banknote compartments and a removable tray for 8 different coins. There is also a separation slot for storing large banknote denominations and value papers out of sight.

- Dimensions: 41cm(W) x 41,5cm(D) x 11,5cm (H)
- Strong metal housing
- Tested up to 500.000 openings
- Key and electrical opening options

- Removable coin compartment
- 4 bill/8 coin lay-out
- Separation slot for storage of large denominations and value papers
- Compatible with cash registers possessing RJ12 port

MEDIA SLOT FOR STORING HIGH VALUE BANKNOTES

REMOVABLE AND ADJUSTABLE TRAY FOR 8 DIFFERENT COINS