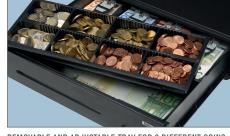

MEDIA SLOT FOR STORING HIGH VALUE BANKNOTES

REMOVABLE AND ADJUSTABLE TRAY FOR 8 DIFFERENT COINS