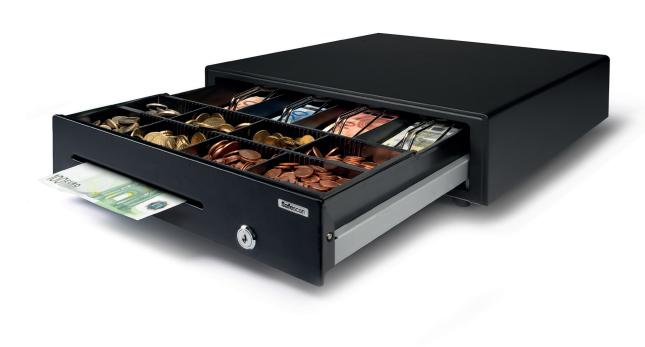

# SAFESCAN **SD-4141 STANDARD-DUTY CASH DRAWER**

This cash drawer is ideal for use in retail, hospitality, schools, clubs, churches and other non-profit organizations. Due to the robust ball bearing rollers, this cash drawer is tested for at least 1 million openings. The cash drawer can be opened with a simple push to the front panel, by key or connected via the RJ12 printer cable to a receipt printer or cash register for electronic opening. The cash drawer has 4 adjustable banknote compartments and a removable and adjustable tray for 8 different coins. There is also a separation slot for storing large banknote denominations and value papers out of sight.

- Dimensions: 41cm(W) x 41,5cm(D) x 11,5cm (H)
- Robust ball bearing rollers
- Tested for at least 1 million openings
- · Strong metal note clips

- Easy-push opening
- Adjustable and removable inner tray
- 4 bill/8 coin lay-out
- Separation slot for storage of large denominations and value papers

MEDIA SLOT FOR STORING HIGH VALUE BANKNOTES

REMOVABLE AND ADJUSTABLE TRAY FOR 8 DIFFERENT COINS