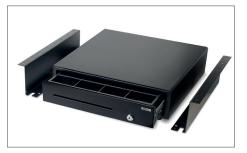

# SAFESCAN **SD-4141 STANDARD-DUTY CASH DRAWER**

This cash drawer is ideal for use in retail, hospitality, schools, clubs, churches and other non-profit organizations. Due to the robust ball bearing rollers, this cash drawer is tested for at least 1 million openings. The cash drawer can be opened with a simple push to the front panel, by key or connected via the RJ12 printer cable to a receipt printer or cash register for electronic opening. The cash drawer has 4 adjustable banknote compartments and a removable and adjustable tray for 8 different coins. There is also a separation slot for storing large banknote denominations and value papers out of sight.

- Dimensions: 41cm(W) x 41,5cm(D) x 11,5cm (H)
- Robust ball bearing rollers
- Tested for at least 1 million openings
- · Strong metal note clips

- Easy-push opening
- Adjustable and removable inner tray
- 4 bill/8 coin lay-out
- Separation slot for storage of large denominations and value papers

MEDIA SLOT FOR STORING HIGH VALUE BANKNOTES

REMOVABLE AND ADJUSTABLE TRAY FOR 8 DIFFERENT COINS

### TECHNICAL SPECIFICATIONS

Material Steel casing / Plastic innertray

POS Safe
Security lock
Inner tray
Coin compartments
Note compartments
4

PowerPower cableRJ12

• Dimensions product (lxwxh) 410 x 415 x 115 mm