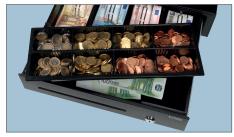

# SAFESCAN **SD-4141 STANDARD-DUTY CASH DRAWER**

This cash drawer is ideal for use in retail, hospitality, schools, clubs, churches and other non-profit organizations. Due to the robust ball bearing rollers, this cash drawer is tested for at least 1 million openings. The cash drawer can be opened with a simple push to the front panel, by key or connected via the RJ12 printer cable to a receipt printer or cash register for electronic opening. The cash drawer has 4 adjustable banknote compartments and a removable and adjustable tray for 8 different coins. There is also a separation slot for storing large banknote denominations and value papers out of sight.

- Dimensions: 41cm(W) x 41,5cm(D) x 11,5cm (H)
- Robust ball bearing rollers
- Tested for at least 1 million openings
- · Strong metal note clips

- Easy-push opening
- Adjustable and removable inner tray
- 4 bill/8 coin lay-out
- Separation slot for storage of large denominations and value papers