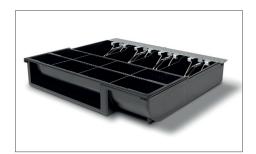

MEDIA SLOT FOR STORING HIGH VALUE BANKNOTES

REMOVABLE AND ADJUSTABLE TRAY FOR 8 DIFFERENT COINS