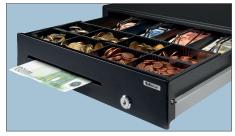

MEDIA SLOT FOR STORING HIGH VALUE BANKNOTES

REMOVABLE AND ADJUSTABLE TRAY FOR 8 DIFFERENT COINS