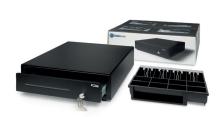

# SAFESCAN **SD-4141 STANDARD-DUTY CASH DRAWER**

This cash drawer is ideal for use in retail, hospitality, schools, clubs, churches and other non-profit organizations. Due to the robust ball bearing rollers, this cash drawer is tested for at least 1 million openings. The cash drawer can be opened with a simple push to the front panel, by key or connected via the RJ12 printer cable to a receipt printer or cash register for electronic opening. The cash drawer has 4 adjustable banknote compartments and a removable and adjustable tray for 8 different coins. There is also a separation slot for storing large banknote denominations and value papers out of sight.

- Dimensions: 41cm(W) x 41,5cm(D) x 11,5cm (H)
- Robust ball bearing rollers
- Tested for at least 1 million openings
- · Strong metal note clips

- Easy-push opening
- Adjustable and removable inner tray
- 4 bill/8 coin lay-out
- Separation slot for storage of large denominations and value papers

# CASH DRAWERS Brand: Safescan Model: SD-4141 Colour: Black Article: 132-0425 EAN: 8717496333179