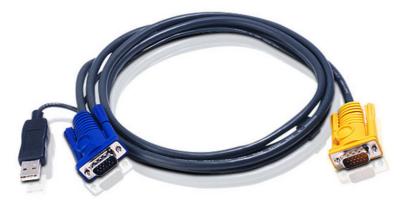

## 2L-5203UP

3M USB KVM Cable with 3 in 1 SPHD and built-in PS/2 to USB converter

PC Connector: HDB & USB Console Connector: 3in1 SPHD(Keyboard/Mouse/Video) Length:3m With built-in PS/2 to USB converter Please see <u>"KVM Cables Table"</u> for compatible products

## Specifications

| TO PC/Source Interface |                 |
|------------------------|-----------------|
| VGA                    | HDB-15 Male     |
| USB                    | USB Type A Male |
| TO Switch Interface    |                 |
| KVM Port               | SPHD-15 Male    |