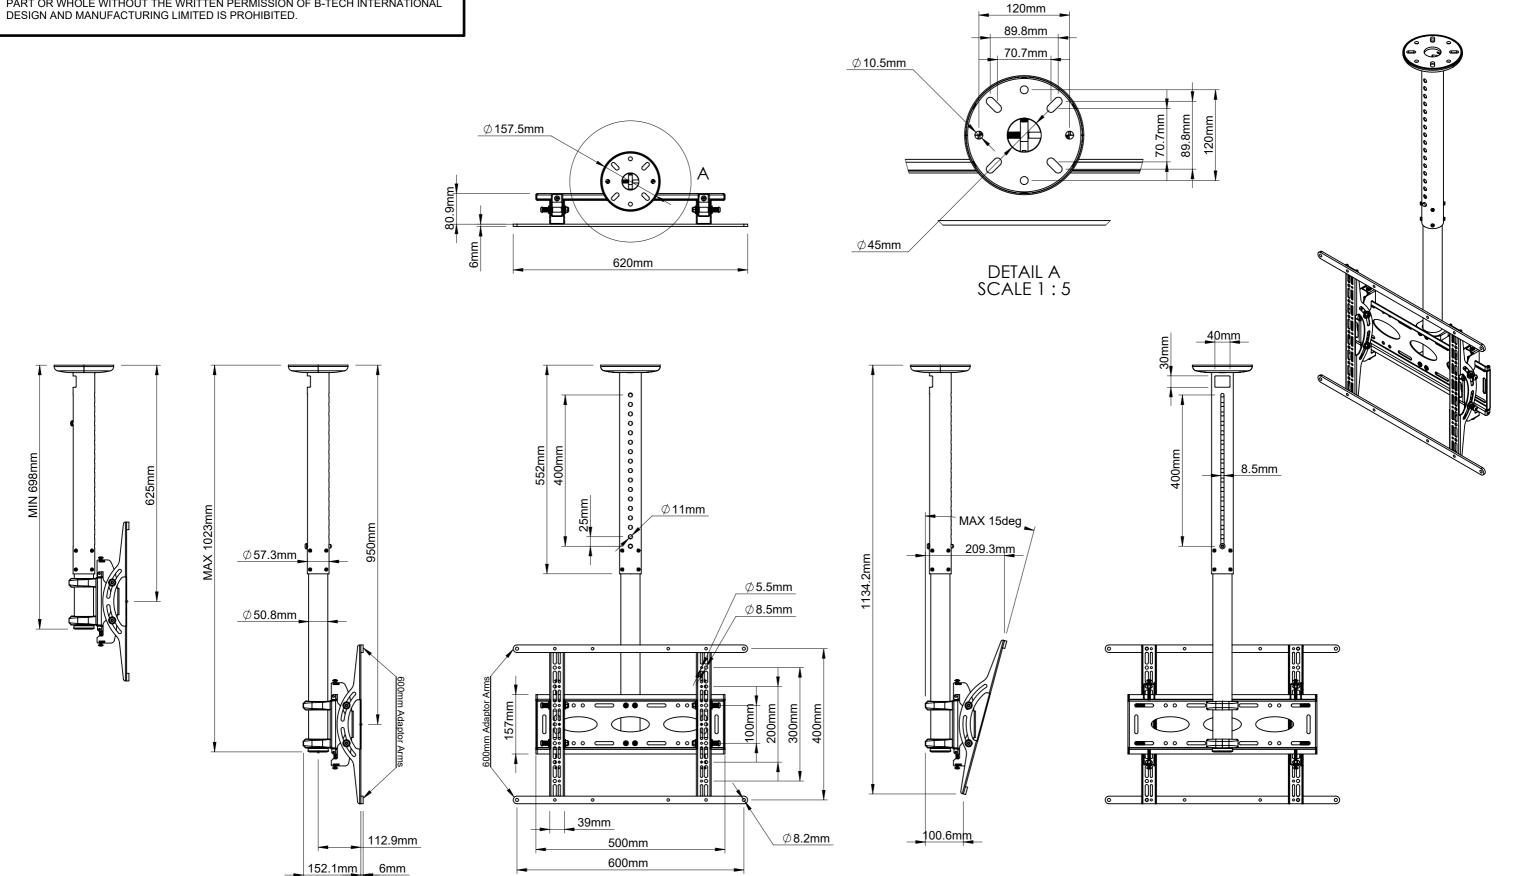

|    | B-Tech International Design and Manufacturing Limited |                                                          |       |                    | B-Tech No: | BT8426                                                   |
|----|-------------------------------------------------------|----------------------------------------------------------|-------|--------------------|------------|----------------------------------------------------------|
|    | Part of the B-Tech International Group of Companies   |                                                          |       |                    | Version:   | V2.2                                                     |
|    | B                                                     | UNLESS OTHERWISE SPECIFIED DIMENSIONS ARE IN MILLIMETERS |       | Size: A3           | Title:     | Telescopic Universal Flat Screen Ceiling Mount with Tilt |
|    |                                                       |                                                          |       | <b>Scale:</b> 1:20 | Revision:  | 0.0                                                      |
| ı. | BETTER BY DESIGN"                                     | Sheet: 1 of 1                                            | Date: | 8/17/2017          | File Name: | BTD-BT8426-R0.0                                          |