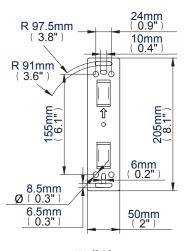

Front View - Folded to Wall

**Side View - Maximum Extension** 

Side View - Folded to Wall

**Wall Plate** 

**Interface Plate** 

| Colour:     | Order Ref: | EAN Code:     | Master Carton Qty: | Inner Carton Qty: | Master Carton Weight: | Master Carton Cube: |
|-------------|------------|---------------|--------------------|-------------------|-----------------------|---------------------|
| Piano Black | BT7513/PB  | 5019318751325 | 8                  | 2                 | 17.1kg (37.7lbs)      | 0.058cbm (2.06cuft) |
| Silver      | BT7513/S   | 5019318751301 | 8                  | 2                 | 17.1kg (37.7lbs)      | 0.058cbm (2.06cuft) |