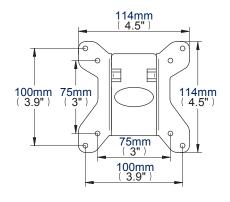

### **Double Arm** Flat Screen Wall Mount with Tilt and Swivel

**Designed for small flat screens** up to 23" (58cm) / 15kg (33lbs)

- Fits screens with VESA mounting patterns: 75 x 75mm and 100 x 100mm
- Easy tilt adjustment +17°/-10°
- Features three swivel points: 180° at wall, 360° at central pivot and 240° at interface
- CLIPLOGIC™ cable management included
- 360° rotation for easy screen levelling and to allow screen to be mounted in landscape or portrait style
- · Security locking screws and Allen key provided for secure installation
- Simple 'hook-on' installation with all mounting hardware included
- · Available in Piano Black and Silver

Front View - Folded to Wall

**Side View - Maximum Extension** 

Side View - Folded to Wall

**Wall Plate** 

**Interface Plate** 

| Colour:     | Order Ref: | EAN Code:     | Master Carton Qty: | Inner Carton Qty: | Master Carton Weight: | Master Carton Cube: |
|-------------|------------|---------------|--------------------|-------------------|-----------------------|---------------------|
| Piano Black | BT7513/PB  | 5019318751325 | 8                  | 2                 | 17.1kg (37.7lbs)      | 0.058cbm (2.06cuft) |
| Silver      | BT7513/S   | 5019318751301 | 8                  | 2                 | 17.1kg (37.7lbs)      | 0.058cbm (2.06cuft) |