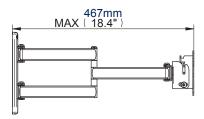

# **Double Arm Flat Screen Wall Mount** with Tilt and Swivel

 $(\widehat{\mathbb{R}})$  For more information please visit www.btechavmounts.com/BT7513

Registered Design Number: 0001713280-0006

**Front View - Maximum Extension** 

Front View - Folded to Wall

**Side View - Maximum Extension** 

Side View - Folded to Wall

**Wall Plate** 

**Interface Plate** 

| Colour:     | Order Ref: | EAN Code:     | Master Carton Qty: | Inner Carton Qty: | Master Carton Weight: | Master Carton Cube: |
|-------------|------------|---------------|--------------------|-------------------|-----------------------|---------------------|
| Piano Black | BT7513/PB  | 5019318751325 | 8                  | 2                 | 17.1kg (37.7lbs)      | 0.058cbm (2.06cuft) |
| Silver      | BT7513/S   | 5019318751301 | 8                  | 2                 | 17.1kg (37.7lbs)      | 0.058cbm (2.06cuft) |