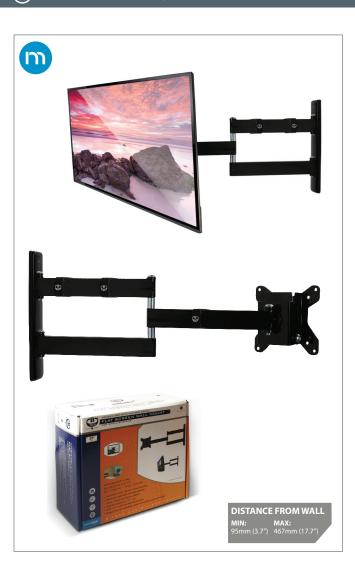

# **Double Arm Flat Screen Wall Mount** with Tilt and Swivel

😭 For more information please visit www.btechavmounts.com/BT7513

Registered Design Number: 0001713280-0006

## **BT7513**

### **Double Arm** Flat Screen Wall Mount with Tilt and Swivel

**Designed for small flat screens** up to 23" (58cm) / 15kg (33lbs)

- Fits screens with VESA mounting patterns: 75 x 75mm and 100 x 100mm
- Easy tilt adjustment +17°/-10°
- Features three swivel points: 180° at wall, 360° at central pivot and 240° at interface
- CLIPLOGIC™ cable management included
- 360° rotation for easy screen levelling and to allow screen to be mounted in landscape or portrait style
- · Security locking screws and Allen key provided for secure installation
- Simple 'hook-on' installation with all mounting hardware included
- · Available in Piano Black and Silver