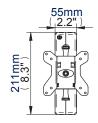

Front View - Folded to Wall

**Side View - Maximum Extension** 

Side View - Folded to Wall

**Wall Plate** 

**Interface Plate** 

| Colour:     | Order Ref: | EAN Code:     | Master Carton Qty: | Inner Carton Qty: | Master Carton Weight: | Master Carton Cube: |
|-------------|------------|---------------|--------------------|-------------------|-----------------------|---------------------|
| Piano Black | BT7513/PB  | 5019318751325 | 8                  | 2                 | 17.1kg (37.7lbs)      | 0.058cbm (2.06cuft) |
| Silver      | BT7513/S   | 5019318751301 | 8                  | 2                 | 17.1kg (37.7lbs)      | 0.058cbm (2.06cuft) |