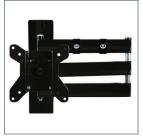

### **Double Arm** Flat Screen Wall Mount with Tilt and Swivel

**Designed for small flat screens** up to 23" (58cm) / 15kg (33lbs)

- Fits screens with VESA mounting patterns: 75 x 75mm and 100 x 100mm
- Easy tilt adjustment +17°/-10°
- Features three swivel points: 180° at wall, 360° at central pivot and 240° at interface
- CLIPLOGIC™ cable management included
- 360° rotation for easy screen levelling and to allow screen to be mounted in landscape or portrait style
- · Security locking screws and Allen key provided for secure installation
- Simple 'hook-on' installation with all mounting hardware included
- · Available in Piano Black and Silver

Easy adjustment of tilt

**CLIP**LOGIC<sup>™</sup> cable management

Space saving design - folds flat to the wall

Security locking screws provided