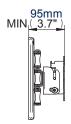

Front View - Folded to Wall

**Side View - Maximum Extension** 

Side View - Folded to Wall

**Wall Plate** 

**Interface Plate** 

| Colour:     | Order Ref: | EAN Code:     | Master Carton Qty: | Inner Carton Qty: | Master Carton Weight: | Master Carton Cube: |
|-------------|------------|---------------|--------------------|-------------------|-----------------------|---------------------|
| Piano Black | BT7513/PB  | 5019318751325 | 8                  | 2                 | 17.1kg (37.7lbs)      | 0.058cbm (2.06cuft) |
| Silver      | BT7513/S   | 5019318751301 | 8                  | 2                 | 17.1kg (37.7lbs)      | 0.058cbm (2.06cuft) |