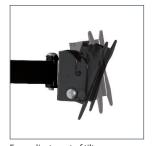

Easy adjustment of tilt

**CLIP**LOGIC<sup>™</sup> cable management

Space saving design - folds flat to the wall

Security locking screws provided