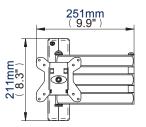

Front View - Folded to Wall

**Side View - Maximum Extension** 

Side View - Folded to Wall

**Wall Plate** 

**Interface Plate** 

| Colour:     | Order Ref: | EAN Code:     | Master Carton Qty: | Inner Carton Qty: | Master Carton Weight: | Master Carton Cube: |
|-------------|------------|---------------|--------------------|-------------------|-----------------------|---------------------|
| Piano Black | BT7513/PB  | 5019318751325 | 8                  | 2                 | 17.1kg (37.7lbs)      | 0.058cbm (2.06cuft) |
| Silver      | BT7513/S   | 5019318751301 | 8                  | 2                 | 17.1kg (37.7lbs)      | 0.058cbm (2.06cuft) |