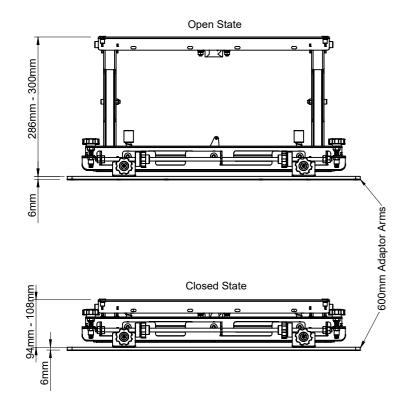

|    | B-Tech Inte                                         | B-Tech International Design and Manufacturing Limited |          |                   |            | BT8310                                                   |
|----|-----------------------------------------------------|-------------------------------------------------------|----------|-------------------|------------|----------------------------------------------------------|
|    | Part of the B-Tech International Group of Companies |                                                       |          |                   | Version:   | V4.0                                                     |
|    | B                                                   | UNLESS OTHERWISE S                                    | PECIFIED | Size: A3          | Title:     | Universal Pop-Out Video Wall Mount with Micro-Adjustment |
|    |                                                     | DIMENSIONS ARE IN MILLIMETERS                         |          | <b>Scale:</b> 1:8 | Revision:  | 0.2                                                      |
| a. | FETTER (3) DET PA                                   | Sheet: 1 of 1                                         | Date:    | 6/27/2017         | File Name: | BTD-BT8310V4-R0.2                                        |