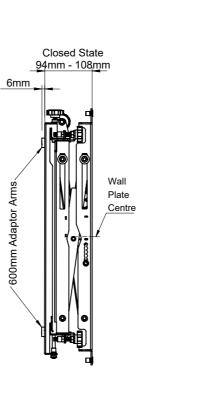

|    | B-Tech Inte                                         | B-Tech International Design and Manufacturing Limited |          |                   |            | BT8310                                                   |
|----|-----------------------------------------------------|-------------------------------------------------------|----------|-------------------|------------|----------------------------------------------------------|
|    | Part of the B-Tech International Group of Companies |                                                       |          |                   | Version:   | V4.0                                                     |
|    | B                                                   | UNLESS OTHERWISE S                                    | PECIFIED | Size: A3          | Title:     | Universal Pop-Out Video Wall Mount with Micro-Adjustment |
|    |                                                     | DIMENSIONS ARE IN MILLIMETERS                         |          | <b>Scale:</b> 1:8 | Revision:  | 0.2                                                      |
| a. | FETTER (3) DET PA                                   | Sheet: 1 of 1                                         | Date:    | 6/27/2017         | File Name: | BTD-BT8310V4-R0.2                                        |