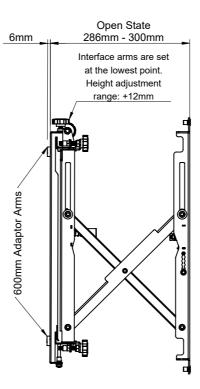

|    | B-Tech Inte                                         | B-Tech International Design and Manufacturing Limited |          |                   |            | BT8310                                                   |
|----|-----------------------------------------------------|-------------------------------------------------------|----------|-------------------|------------|----------------------------------------------------------|
|    | Part of the B-Tech International Group of Companies |                                                       |          |                   | Version:   | V4.0                                                     |
|    | B                                                   | UNLESS OTHERWISE S                                    | PECIFIED | Size: A3          | Title:     | Universal Pop-Out Video Wall Mount with Micro-Adjustment |
|    |                                                     | DIMENSIONS ARE IN MILLIMETERS                         |          | <b>Scale:</b> 1:8 | Revision:  | 0.2                                                      |
| a. | FETTER (3) DET PA                                   | Sheet: 1 of 1                                         | Date:    | 6/27/2017         | File Name: | BTD-BT8310V4-R0.2                                        |