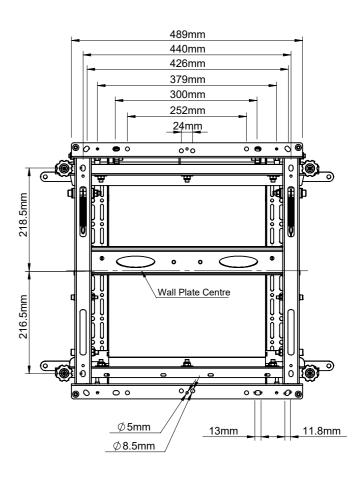

|    | B-Tech Inte                                         | B-Tech International Design and Manufacturing Limited |          |                   |            | BT8310                                                   |
|----|-----------------------------------------------------|-------------------------------------------------------|----------|-------------------|------------|----------------------------------------------------------|
|    | Part of the B-Tech International Group of Companies |                                                       |          |                   | Version:   | V4.0                                                     |
|    | B                                                   | UNLESS OTHERWISE S                                    | PECIFIED | Size: A3          | Title:     | Universal Pop-Out Video Wall Mount with Micro-Adjustment |
|    |                                                     | DIMENSIONS ARE IN MILLIMETERS                         |          | <b>Scale:</b> 1:8 | Revision:  | 0.2                                                      |
| a. | FETTER (3) DET PA                                   | Sheet: 1 of 1                                         | Date:    | 6/27/2017         | File Name: | BTD-BT8310V4-R0.2                                        |