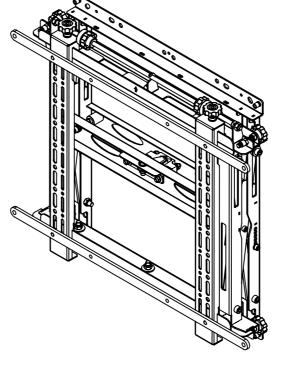

|    | B-Tech Inte                                         | B-Tech International Design and Manufacturing Limited |          |                   |            | BT8310                                                   |
|----|-----------------------------------------------------|-------------------------------------------------------|----------|-------------------|------------|----------------------------------------------------------|
|    | Part of the B-Tech International Group of Companies |                                                       |          |                   | Version:   | V4.0                                                     |
|    | B                                                   | UNLESS OTHERWISE S                                    | PECIFIED | Size: A3          | Title:     | Universal Pop-Out Video Wall Mount with Micro-Adjustment |
|    |                                                     | DIMENSIONS ARE IN MILLIMETERS                         |          | <b>Scale:</b> 1:8 | Revision:  | 0.2                                                      |
| a. | FETTER (3) DET PA                                   | Sheet: 1 of 1                                         | Date:    | 6/27/2017         | File Name: | BTD-BT8310V4-R0.2                                        |