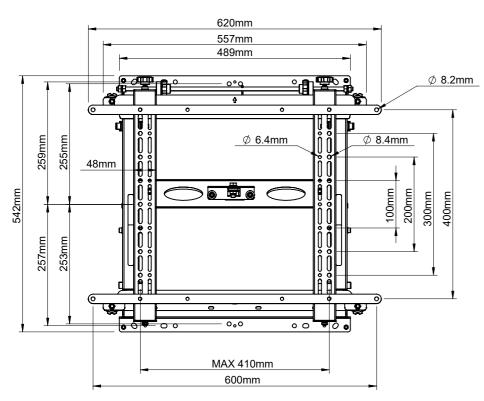

|    | B-Tech Inte                                         | B-Tech International Design and Manufacturing Limited |          |                   |            | BT8310                                                   |
|----|-----------------------------------------------------|-------------------------------------------------------|----------|-------------------|------------|----------------------------------------------------------|
|    | Part of the B-Tech International Group of Companies |                                                       |          |                   | Version:   | V4.0                                                     |
|    | B                                                   | UNLESS OTHERWISE S                                    | PECIFIED | Size: A3          | Title:     | Universal Pop-Out Video Wall Mount with Micro-Adjustment |
|    |                                                     | DIMENSIONS ARE IN MILLIMETERS                         |          | <b>Scale:</b> 1:8 | Revision:  | 0.2                                                      |
| a. | FETTER (3) DET PA                                   | Sheet: 1 of 1                                         | Date:    | 6/27/2017         | File Name: | BTD-BT8310V4-R0.2                                        |