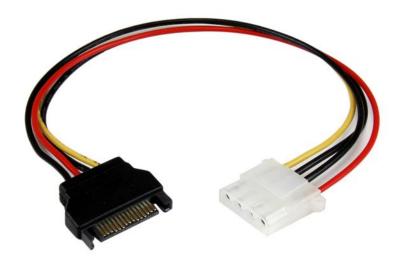

# 12in SATA to LP4 Power Cable Adapter - F/M

Product ID: LP4SATAFM12

The LP4SATAFM12 SATA to LP4 Power Cable Adapter enables you to power 4-pin Molex devices (i.e. hard drive, DVD-ROM drive, add-in card, etc.) from a SATA power connector on your computer power supply. Offering 12 inches in cable length, the cable allows you to position your devices as needed within the system case.

#### **Features**

- 1x SATA plug
- 1x Molex (LP4) female connector
- Provides 12" in cable length

### **Data Sheet**

|                             | Warranty                  | Lifetime                                       |
|-----------------------------|---------------------------|------------------------------------------------|
| Connector(s)                | Connector A               | 1 - SATA Power (15 pin) Plug                   |
|                             | Connector B               | 1 - LP4 (4 pin; Large Drive Power) Female      |
| Physical<br>Characteristics | Cable Length              | 12 in [304.8 mm]                               |
|                             | Connector Style           | Straight                                       |
|                             | Product Height            | 0.3 in [8 mm]                                  |
|                             | Product Length            | 12 in [304.8 mm]                               |
|                             | Product Width             | 1.2 in [30 mm]                                 |
|                             | Weight of Product         | 0.6 oz [16 g]                                  |
|                             | Wire Gauge                | 18 AWG                                         |
| Packaging<br>Information    | Package Height            | 0.4 in [9 mm]                                  |
|                             | Package Length            | 8.9 in [225 mm]                                |
|                             | Package Quantity          | 1                                              |
|                             | Package Width             | 4.9 in [125 mm]                                |
|                             | Shipping (Package) Weight | 0.7 oz [21 g]                                  |
| What's in the Box           | Included in Package       | 1 - 12in SATA to LP4 Power Cable Adapter - F/M |