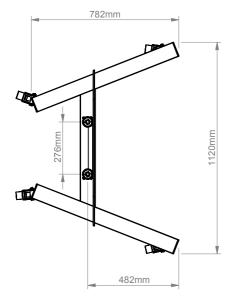

THE INFORMATION CONTAINED IN THIS DRAWING IS THE SOLE PROPERTY OF B-TECH INTERNATIONAL DESIGN AND MANUFACTURING LIMITED, ANY REPRODUCTION IN PART OR WHOLE WITHOUT THE WRITTEN PERMISSION OF B-TECH INTERNATIONAL DESIGN AND MANUFACTURING LIMITED IS PROHIBITED.











Ø8.5mm

Ø6.5mm

| B-Tech International Design and Manufacturing Limited |                               |       |           |          | B-Tech No:                       | BT8503          |
|-------------------------------------------------------|-------------------------------|-------|-----------|----------|----------------------------------|-----------------|
| Part of the B-Tech International Group of Companies   |                               |       |           | Version: | 1.0                              |                 |
| <b>CBN</b>                                            | UNLESS OTHERWISE S            | Size: | A3        | Title:   | Large Flat Screen Trolley/ Stand |                 |
| TECH                                                  | DIMENSIONS ARE IN MI