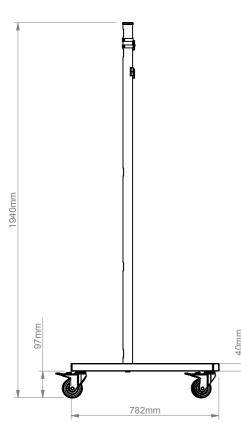

Ø8.5mm

Ø6.5mm

| B-Tech International Design and Manufacturing Limited |                               |       |           |          | B-Tech No:                       | BT8503          |
|-------------------------------------------------------|-------------------------------|-------|-----------|----------|----------------------------------|-----------------|
| Part of the B-Tech International Group of Companies   |                               |       |           | Version: | 1.0                              |                 |
| <b>CBN</b>                                            | UNLESS OTHERWISE S            | Size: | A3        | Title:   | Large Flat Screen Trolley/ Stand |                 |
| TECH                                                  | DIMENSIONS ARE IN MILLIMETERS |       | Scale:    | 1:20     | Revision:                        | 0.0             |
| - TOTES @ DE- DM                                      | Sheet: 1 of 1 Date:           |       | 10/1/2015 |          | File Name:                       | BTD-BT8503-R0.0 |