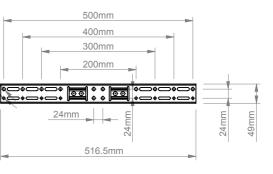

----|-----------|----------|----------------------------------|-----------------|
| Part of the B-Tech International Group of Companies   |                               |       |           | Version: | 1.0                              |                 |
| <b>CBN</b>                                            | UNLESS OTHERWISE S            | Size: | A3        | Title:   | Large Flat Screen Trolley/ Stand |                 |
| TECH                                                  | DIMENSIONS ARE IN MILLIMETERS |       | Scale:    | 1:20     | Revision:                        | 0.0             |
| - TOTES @ DE- DM                                      | Sheet: 1 of 1 Date:           |       | 10/1/2015 |          | File Name:                       | BTD-BT8503-R0.0 |

SMALL INTERFACE ARM



SCALE 1 : 10

## LARGE INTERFACE ARM