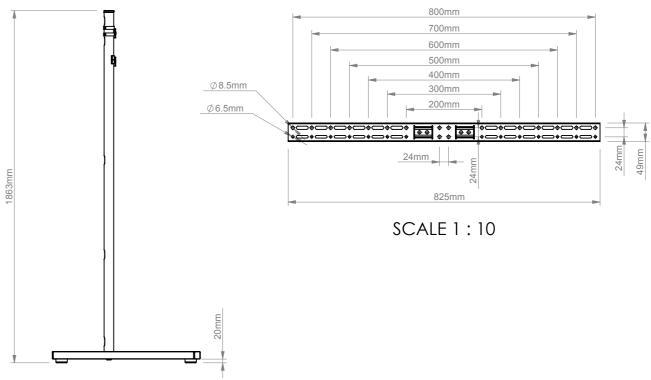

Ø8.5mm

Ø6.5mm

| B-Tech International Design and Manufacturing Limited |                               |       |           |          | B-Tech No:                       | BT8503          |
|-------------------------------------------------------|-------------------------------|-------|-----------|----------|----------------------------------|-----------------|
| Part of the B-Tech International Group of Companies   |                               |       |           | Version: | 1.0                              |                 |
| <b>CBN</b>                                            | UNLESS OTHERWISE S            | Size: | A3        | Title:   | Large Flat Screen Trolley/ Stand |                 |
| TECH                                                  | DIMENSIONS ARE IN MILLIMETERS |       | Scale:    | 1:20     | Revision:                        | 0.0             |
| - TOTES @ DE- DM                                      | Sheet: 1 of 1 Date:           |       | 10/1/2015 |          | File Name:                       | BTD-BT8503-R0.0 |

## LARGE INTERFACE ARM