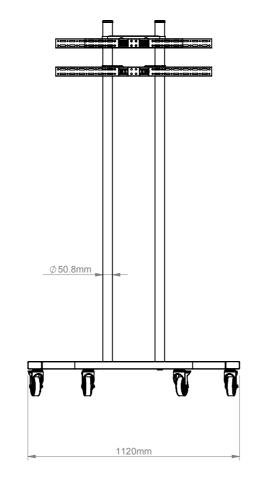

Ø8.5mm

Ø6.5mm

| B-Tech International Design and Manufacturing Limited |                               |       |           |          | B-Tech No:                       | BT8503          |
|-------------------------------------------------------|-------------------------------|-------|-----------|----------|----------------------------------|-----------------|
| Part of the B-Tech International Group of Companies   |                               |       |           | Version: | 1.0                              |                 |
| <b>CBN</b>                                            | UNLESS OTHERWISE S            | Size: | A3        | Title:   | Large Flat Screen Trolley/ Stand |                 |
| TECH                                                  | DIMENSIONS ARE IN MILLIMETERS |       | Scale:    | 1:20     | Revision:                        | 0.0             |
| - TOTES @ DE- DM                                      | Sheet: 1 of 1 Date:           |       | 10/1/2015 |          | File Name:                       | BTD-BT8503-R0.0 |