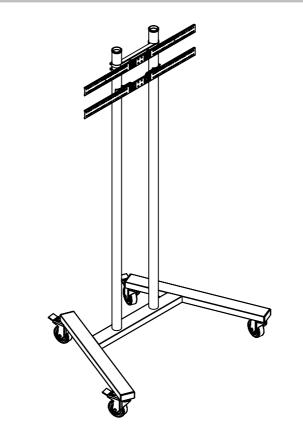

Ø8.5mm

Ø6.5mm

| B-Tech International Design and Manufacturing Limited |                               |       |           |          | B-Tech No:                       | BT8503          |
|-------------------------------------------------------|-------------------------------|-------|-----------|----------|----------------------------------|-----------------|
| Part of the B-Tech International Group of Companies   |                               |       |           | Version: | 1.0                              |                 |
| <b>CBN</b>                                            | UNLESS OTHERWISE S            | Size: | A3        | Title:   | Large Flat Screen Trolley/ Stand |                 |
| TECH                                                  | DIMENSIONS ARE IN MILLIMETERS |       | Scale:    | 1:20     | Revision:                        | 0.0             |
| - TOTES @ DE- DM                                      | Sheet: 1 of 1 Date:           |       | 10/1/2015 |          | File Name:                       | BTD-BT8503-R0.0 |