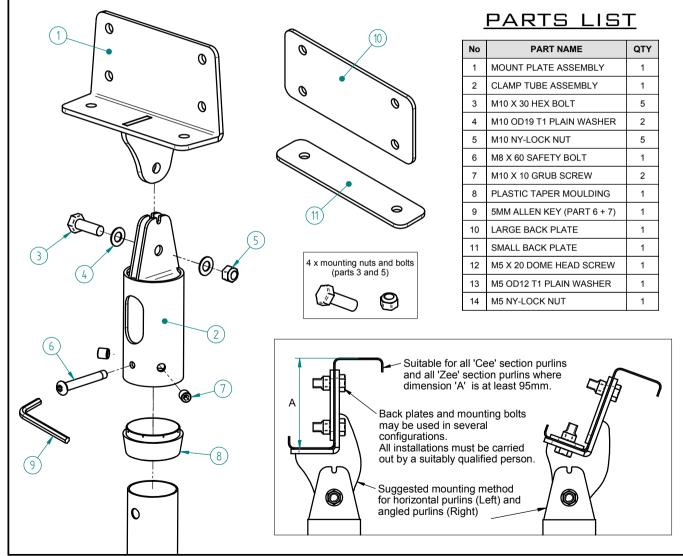

## BT7012 STEEL PURLIN MOUNT FOR 50MM POLES



## SETTING THE POLE VERTICAL



WHEN MOUNTING HEAVY EQUIPMENT AN OPTIONAL LOCKING BOLT (PART 12) MAY BE USED TO SET THE POLE VERTICAL AT ANY CEILING PITCH UP TO 45°.

- ONCE SECURED TO THE PURLIN, ALLOW THE CLAMP TUBE ASSEMBLY TO NATURALLY HANG PLUMB.
- DRILL A 5MM HOLE THROUGH THE MOUNT PLATE ASSEMBLY USING THE SLOT IN THE CLAMP TUBE ASSEMBLY AS A GUIDE.
- PASS THE SCREW THROUGH BOTH ASSEMBLIES AND ADD THE WASHER AND NUT AS ILLUSTRATED.
- ENSURE SAFETY BOLT (PART 6) IS IN PLACE BEFORE ANY AV EQUIPMENT IS FITTED.

COPYRIGHT 2006
B-TECH INTERNATIONAL LIMITED, CROYDON, CRO 9UG, UK
WWW.B-TECH-INT.COM

PLEASE KEEP THIS PARTS LIST FOR FUTURE REFERENCE