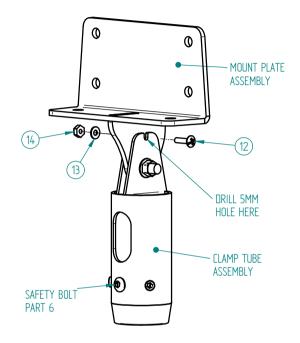

## SETTING THE POLE VERTICAL

WHEN MOUNTING HEAVY EQUIPMENT AN OPTIONAL LOCKING BOLT (PART 12) MAY BE USED TO SET THE POLE VERTICAL AT ANY CEILING PITCH UP TO 45°.

- ONCE SECURED TO THE PURLIN, ALLOW THE CLAMP TUBE ASSEMBLY TO NATURALLY HANG PLUMB.
- DRILL A 5MM HOLE THROUGH THE MOUNT PLATE ASSEMBLY USING THE SLOT IN THE CLAMP TUBE ASSEMBLY AS A GUIDE.
- PASS THE SCREW THROUGH BOTH ASSEMBLIES AND ADD THE WASHER AND NUT AS ILLUSTRATED.
- ENSURE SAFETY BOLT (PART 6) IS IN PLACE BEFORE ANY AV EQUIPMENT IS FITTED.