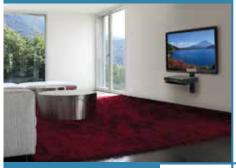

## for AV Components

People gravitate toward flat panel displays for their aesthetics but once mounted the question of where to place the audio visual components becomes troubling. This AV Wall Shelf provides an elegant solution. The modern, sleek glass shelving blends in with the décor of a room enhancing the image so carefully cultivated by the consumer. Its ability to organize and center AV components directly above or below the display transforms any room by creating a trendy ambiance.