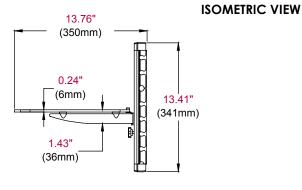

#### **Product Specifications**

|           | DIMENSIONS (W x H x D)                         | PRODUCT WEIGHT      | LOAD CAPACITY    | FINISH          | AVAILABLE COLORS   |
|-----------|------------------------------------------------|---------------------|------------------|-----------------|--------------------|
| ACCSH200  | 15.6" x 13.41" x 13.76"<br>(396 x 341 x 350mm) | 2kg (4.5lb)         | 13.6kg (30lb)    | Powder<br>coat  | Gloss Black        |
| ackage Sp | pecifications                                  |                     |                  |                 |                    |
|           | PACKAGE SIZE (W x H x D)                       | PACKAGE SHIP WEIGHT | PACKAGE UPC CODE | PACKAGE CONTENT | S UNITS IN PACKAGE |
|           |                                                |                     |                  |                 |                    |

All dimensions = inch (mm)

**FRONT VIEW** 

**SIDE VIEW** 