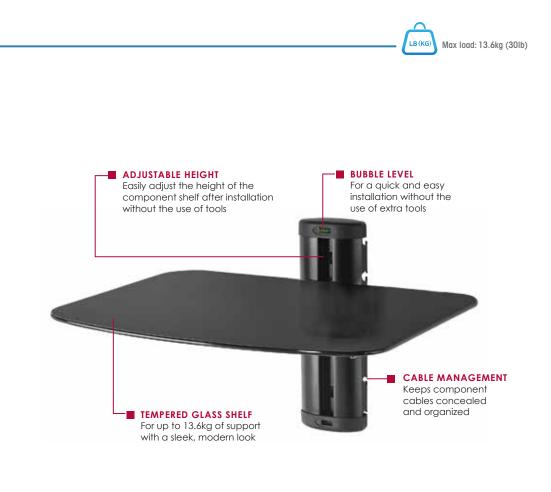

## ACCSH200

**FEATURES** 

- Strong, tempered glass shelf can be vertically adjusted to accommodate AV components of any height
- Cable management system helps keep cables concealed and organized
- Supports up to 13.6kg (30lbs)
- Bubble level makes for a quick and easy installation

#### **Model Numbers**

ACCSH200 Single AV Wall Shelf with Glass for AV Components