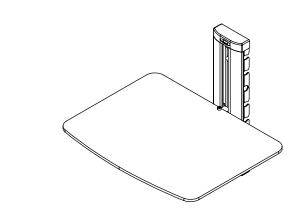

# Single AV Wall Shelf with Glass

## for AV Components

People gravitate toward flat panel displays for their aesthetics but once mounted the question of where to place the audio visual components becomes troubling. This AV Wall Shelf provides an elegant solution. The modern, sleek glass shelving blends in with the décor of a room enhancing the image so carefully cultivated by the consumer. Its ability to organize and center AV components directly above or below the display transforms any room by creating a trendy ambiance.