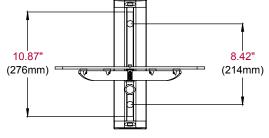

#### **Product Specifications**

|           | DIMENSIONS (W x H x D)                         | PRODUCT WEIGHT      | LOAD CAPACITY    | FINISH          | AVAILABLE COLORS   |
|-----------|------------------------------------------------|---------------------|------------------|-----------------|--------------------|
| ACCSH200  | 15.6" x 13.41" x 13.76"<br>(396 x 341 x 350mm) | 2kg (4.5lb)         | 13.6kg (30lb)    | Powder<br>coat  | Gloss Black        |
| ackage Sp | pecifications                                  |                     |                  |                 |                    |
|           | PACKAGE SIZE (W x H x D)                       | PACKAGE SHIP WEIGHT | PACKAGE UPC CODE | PACKAGE CONTENT | S UNITS IN PACKAGE |
|           |                                                |                     |                  |                 |                    |

All dimensions = inch (mm)

**FRONT VIEW** 

**SIDE VIEW** 