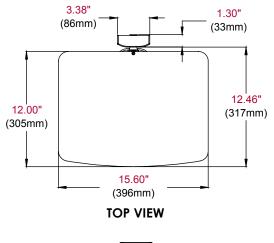

#### **Product Specifications**

|           | DIMENSIONS (W x H x D)                         | PRODUCT WEIGHT      | LOAD CAPACITY    | FINISH          | AVAILABLE COLORS   |
|-----------|------------------------------------------------|---------------------|------------------|-----------------|--------------------|
| ACCSH200  | 15.6" x 13.41" x 13.76"<br>(396 x 341 x 350mm) | 2kg (4.5lb)         | 13.6kg (30lb)    | Powder<br>coat  | Gloss Black        |
| ackage Sp | pecifications                                  |                     |                  |                 |                    |
|           | PACKAGE SIZE (W x H x D)                       | PACKAGE SHIP WEIGHT | PACKAGE UPC CODE | PACKAGE CONTENT | S UNITS IN PACKAGE |
|           |                                                |                     |                  |                 |                    |

All dimensions = inch (mm)

**FRONT VIEW** 

**SIDE VIEW** 