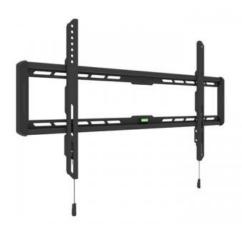

## M Universal Wallmount Fixed Large Black

Article: 7 350 073 731 015

Multibrackets M Universal Wallmount Fixed Large - Wall mount for LCD / LED panel - black - screen size: 40" -

85" - mounting interface: 800 x 400 mm

## M Universal Wallmount Fixed Large

For screen size: 40-85"

**Universal & VESA standard:** 300x200 300x300 400x200 400x400 600x400 800x400

mm

**Article No:** 7 350 073 731 015

Colour: Black Max load: 60 kg Net weight: 2 kg Gross weight: 2,9 kg Distribution package: 8 pcs Distribution package net weight: 16 kg Distribution package gross weight: 24 kg Warranty: 5 years Distance to wall: 23mm