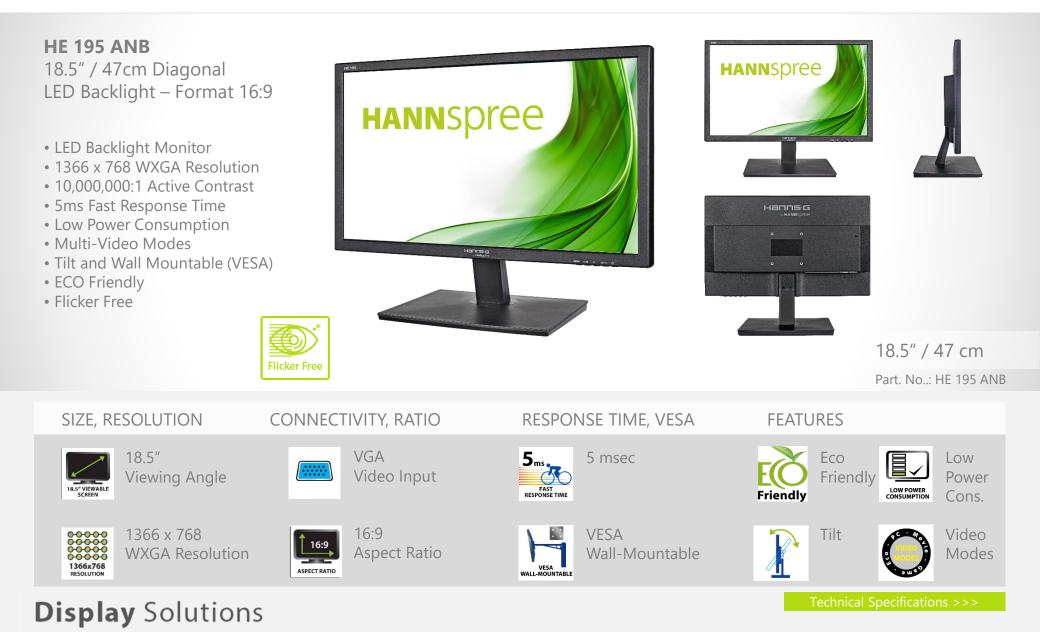

#### Experts in **Display**

| Display Size           | 47cm / 18.5" Diagonal                                                                        |
|------------------------|----------------------------------------------------------------------------------------------|
| Panel Type             | TFT – LED Backlight                                                                          |
| Aspect Ratio           | 16:9                                                                                         |
| Resolution (H x V)     | 1366 x 768                                                                                   |
| Brightness             | 200cd/m <sup>2</sup>                                                                         |
| Contrast (Typ.)        | 600:1 (Typical)                                                                              |
| Contrast (Active)      | 10.000.000:1 (Active)                                                                        |
| Viewing Angle L/R; U/D | 90° H – 65° V (CR >10)                                                                       |
| Response Time          | 5 msec (typ)                                                                                 |
| Pixel Pitch            | 0,3 (H) x 0,3 (V) mm                                                                         |
| Panel Surface          | Anti-Glare                                                                                   |
| Display Colors         | 16.7M Colors                                                                                 |
| Horizontal Frequency   | 31 ~ 61 kHz                                                                                  |
| Vertical Frequency     | 56 ~ 75 Hz                                                                                   |
| Max Display Frequency  | 1366 x 768 @ 60Hz                                                                            |
| Input 1                | D-Sub (VGA)                                                                                  |
| Input 2                | -                                                                                            |
| Input 3                | -                                                                                            |
| Buil-in Speakers       | -                                                                                            |
| Power Consumption      | On: 10,1W; Stand-by: 0,28W; Off: 0,28W (TEC Total<br>Energy Consumption. Related to EPA 7.1) |
| AC Power Range         | AC 100 ~ 240 Volt; 50 ~ 60 Hz                                                                |
| Product Dimensions     | 442 x 185 x 344 mm (W x D x H)                                                               |
| Packing Dimensions     | 515 x 115 x 336 mm (W x D x H)                                                               |
| Net / Gross Weight     | 2,5 Kgs / 3,4 Kgs                                                                            |
| Bezel & Color Plan     | Black texture front bezel, back cover, arm, base                                             |

| VESA Mounting          | 100 x 100 mm                                                              |
|------------------------|---------------------------------------------------------------------------|
| Monitor Stand          | Normal Base                                                               |
| Tilt / Kensington Lock | -5° ~ 20° / Yes                                                           |
| Pivot / Swivel         | - / -                                                                     |
| Controls               | Menu, Bri (+), (-), Auto, Power                                           |
| Color                  | Warm, Natural, Cool, User Mode                                            |
| Preset Mode            | PC, Movie, Game, ECO Modes                                                |
| On Screen Display      | 12 OSD Languages                                                          |
| Accessory              | Power Cable (1,5m); VGA Cable (1,5m); Warranty<br>Card; Quick Start Guide |
| Flicker Free           | Yes                                                                       |