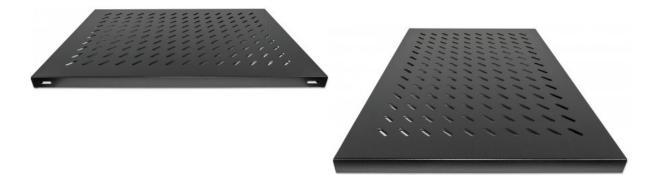

## **19" Fixed Shelf**

1U, 800 mm Depth, Heavy-Duty, Black

Part No.: 712583

EAN-13: 0766623712583 | UPC: 766623712583

The Intellinet Network Solutions 19" shelves are the ideal accessory for your server and network installations. Choose from four versions, suitable for every need: fixed, cantilever, heavy-duty (up to 100 kg) or sliding. Beyond that, you have flexibility with depths that range from 150 mm to 900 mm and a choice of black (RAL9005) or gray (RAL7035).

## Specifications:

- Color: Black RAL9005
- Dimensions: 1U (H) x 483 mm (W) x 800 mm (D)
- Weight: 4,95 kg