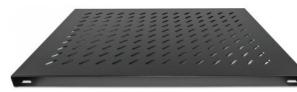

## **19" Fixed Shelf**

1U, 800 mm Depth, Heavy-Duty, Black

Part No.: 712583

EAN-13: 0766623712583 | UPC: 766623712583

The Intellinet Network Solutions 19" shelves are the ideal accessory for your server and network installations. Choose from four versions, suitable for every need: fixed, cantilever, heavy-duty (up to 100 kg) or sliding. Beyond that, you have flexibility with depths that range from 150 mm to 900 mm and a choice of black (RAL9005) or gray (RAL7035).

## Specifications:

- Color: Black RAL9005
- Dimensions: 1U (H) x 483 mm (W) x 800 mm (D)
- Weight: 4,95 kg