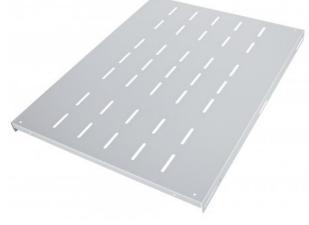

# 19" Fixed Shelf

**1U, 800 mm Depth, Heavy-Duty, Gray** Part No.: 712293 EAN-13: 0766623712293 | UPC: 766623712293

The Intellinet Network Solutions 19" shelves are the ideal accessory for your server and network installations. Choose from four versions, suitable for every need: fixed, cantilever, heavy-duty (up to 100 kg) or sliding. Beyond that, you have flexibility with depths that range from 150 mm to 900 mm and a choice of black (RAL9005) or gray (RAL7035).

#### Features:

- Maximum static load of 100 kg
- 1.5 mm steel thickness
- Three-Year Warranty

#### **Specifications:**

- Color: Gray RAL7035
- Dimensions: 1U (H) x 483 mm (W) x 800 mm (D)
- Weight: 4,95 kg