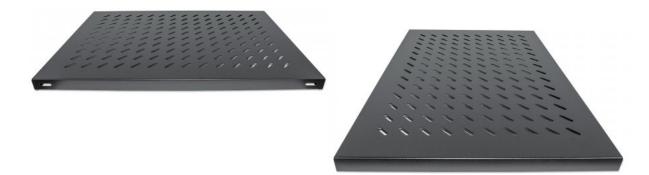

**19" Fixed Shelf 10, 700 mm Depth, Black** Part No.: 712545 EAN-13: 0766623712545 | UPC: 766623712545

The Intellinet Network Solutions 19" shelves are the ideal accessory for your server and network installations. Choose from four versions, suitable for every need: fixed, cantilever, heavy-duty (up to 100 kg) or sliding. Beyond that, you have flexibility with depths that range from 150 mm to 900 mm and a choice of black (RAL9005) or gray (RAL7035).

## Specifications:

- Color: Black RAL9005
- Dimensions: 1U (H) x 483 mm (W) x 700 mm (D)
- Weight: 2,44 kg