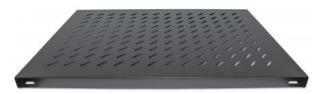

**19" Fixed Shelf 10, 700 mm Depth, Black** Part No.: 712545 EAN-13: 0766623712545 | UPC: 766623712545

The Intellinet Network Solutions 19" shelves are the ideal accessory for your server and network installations. Choose from four versions, suitable for every need: fixed, cantilever, heavy-duty (up to 100 kg) or sliding. Beyond that, you have flexibility with depths that range from 150 mm to 900 mm and a choice of black (RAL9005) or gray (RAL7035).

## Specifications:

- Color: Black RAL9005
- Dimensions: 1U (H) x 483 mm (W) x 700 mm (D)
- Weight: 2,44 kg