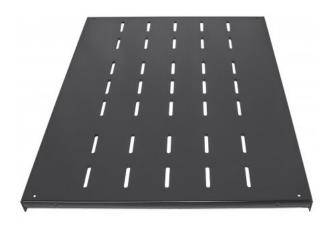

# **19**" Fixed Shelf

**1U, 600 mm Depth, Heavy-Duty, Black** Part No.: 712576 EAN-13: 0766623712576 | UPC: 766623712576

The Intellinet Network Solutions 19" shelves are the ideal accessory for your server and network installations. Choose from four versions, suitable for every need: fixed, cantilever, heavy-duty (up to 100 kg) or sliding. Beyond that, you have flexibility with depths that range from 150 mm to 900 mm and a choice of black (RAL9005) or gray (RAL7035).

#### Features:

- Maximum static load of 100 kg
- 1.5 mm steel thickness
- Three-Year Warranty

#### **Specifications:**

- Color: Black RAL9005
- Dimensions: 1U (H) x 483 mm (W) x 600 mm (D)
- Weight: 3,95 kg
- Mounting material included