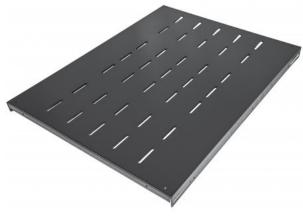

# **19**" Fixed Shelf

**1U, 600 mm Depth, Heavy-Duty, Black** Part No.: 712576 EAN-13: 0766623712576 | UPC: 766623712576

The Intellinet Network Solutions 19" shelves are the ideal accessory for your server and network installations. Choose from four versions, suitable for every need: fixed, cantilever, heavy-duty (up to 100 kg) or sliding. Beyond that, you have flexibility with depths that range from 150 mm to 900 mm and a choice of black (RAL9005) or gray (RAL7035).

#### Features:

- Maximum static load of 100 kg
- 1.5 mm steel thickness
- Three-Year Warranty

#### **Specifications:**

- Color: Black RAL9005
- Dimensions: 1U (H) x 483 mm (W) x 600 mm (D)
- Weight: 3,95 kg
- Mounting material included