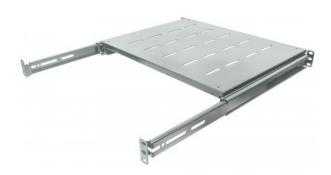

# 19" Sliding Shelf

1U, For 600 to 800 mm Depth Cabinets & Racks, shelf depth 350mm, Gray

Part No.: 712323

EAN-13: 0766623712323 | UPC: 766623712323

The Intellinet Network Solutions 19" shelves are the ideal accessory for your server and network installations. Choose from four versions, suitable for every need: fixed, cantilever, heavy-duty (up to 100 kg) or sliding. Beyond that, you have flexibility with depths that range from 150 mm to 900 mm and a choice of black (RAL9005) or gray (RAL7035).

## **Specifications:**

• Color: Gray RAL7035

Dimensions: 1U (H) x 483 mm (W) x 600 to 800 mm (D)

• Weight: 3,56 kg