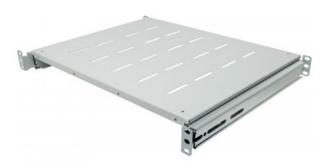

# 19" Sliding Shelf

1U, For 600 to 800 mm Depth Cabinets & Racks, shelf depth 350mm, Gray

Part No.: 712323

EAN-13: 0766623712323 | UPC: 766623712323

The Intellinet Network Solutions 19" shelves are the ideal accessory for your server and network installations. Choose from four versions, suitable for every need: fixed, cantilever, heavy-duty (up to 100 kg) or sliding. Beyond that, you have flexibility with depths that range from 150 mm to 900 mm and a choice of black (RAL9005) or gray (RAL7035).

#### **Features:**

- Maximum static load of 35 kg
- 1.5 mm steel thickness
- Three-Year Warranty

## **Specifications:**

• Color: Gray RAL7035

Dimensions: 1U (H) x 483 mm (W) x 600 to 800 mm (D)

• Weight: 3,56 kg