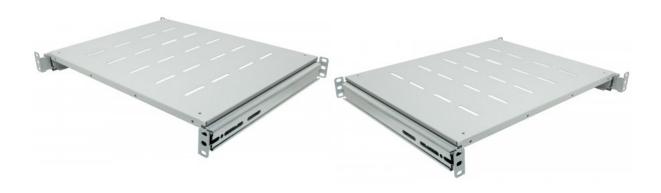

# 19" Sliding Shelf

1U, For 600 to 800 mm Depth Cabinets & Racks, shelf depth 350mm, Gray

Part No.: 712323

EAN-13: 0766623712323 | UPC: 766623712323

The Intellinet Network Solutions 19" shelves are the ideal accessory for your server and network installations. Choose from four versions, suitable for every need: fixed, cantilever, heavy-duty (up to 100 kg) or sliding. Beyond that, you have flexibility with depths that range from 150 mm to 900 mm and a choice of black (RAL9005) or gray (RAL7035).

## **Specifications:**

• Color: Gray RAL7035

Dimensions: 1U (H) x 483 mm (W) x 600 to 800 mm (D)

• Weight: 3,56 kg