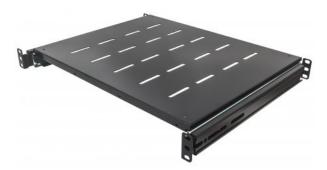

## 19" Sliding Shelf

1U, For Cabinet Depths of 800 to 1000 mm, Shelf Depth 550 mm, Black

Part No.: 712620

EAN-13: 0766623712620 | UPC: 766623712620

The Intellinet Network Solutions 19" shelves are the ideal accessory for your server and network installations. Choose from four versions, suitable for every need: fixed, cantilever, heavy-duty (up to 100 kg) or sliding. Beyond that, you have flexibility with depths that range from 150 mm to 900 mm and a choice of black (RAL9005) or gray (RAL7035).

## **Specifications:**

- For Cabinet Depths of 800 to 1000 mm (31.5 to 39.37 in.)
- Color: Black RAL9005
- Dimensions: 1U (H) x 483 mm (W) x 550 mm (D) / 1U (H) x 19 in. x 21.65 in.
- Weight: 4.74 kg (10.45 lbs)