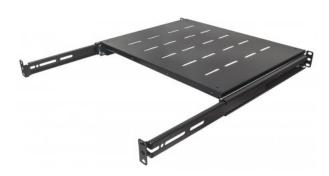

## 19" Sliding Shelf

1U, For Cabinet Depths of 800 to 1000 mm, Shelf Depth 550 mm, Black

Part No.: 712620

EAN-13: 0766623712620 | UPC: 766623712620

The Intellinet Network Solutions 19" shelves are the ideal accessory for your server and network installations. Choose from four versions, suitable for every need: fixed, cantilever, heavy-duty (up to 100 kg) or sliding. Beyond that, you have flexibility with depths that range from 150 mm to 900 mm and a choice of black (RAL9005) or gray (RAL7035).

## **Specifications:**

- For Cabinet Depths of 800 to 1000 mm (31.5 to 39.37 in.)
- Color: Black RAL9005
- Dimensions: 1U (H) x 483 mm (W) x 550 mm (D) / 1U (H) x 19 in. x 21.65 in.
- Weight: 4.74 kg (10.45 lbs)