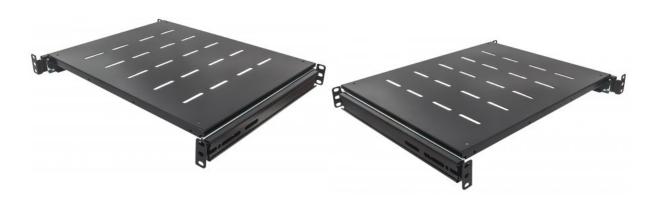

## 19" Sliding Shelf

1U, For Cabinet Depths of 800 to 1000 mm, Shelf Depth 550 mm, Black

Part No.: 712620

EAN-13: 0766623712620 | UPC: 766623712620

The Intellinet Network Solutions 19" shelves are the ideal accessory for your server and network installations. Choose from four versions, suitable for every need: fixed, cantilever, heavy-duty (up to 100 kg) or sliding. Beyond that, you have flexibility with depths that range from 150 mm to 900 mm and a choice of black (RAL9005) or gray (RAL7035).

## **Specifications:**

- For Cabinet Depths of 800 to 1000 mm (31.5 to 39.37 in.)
- Color: Black RAL9005
- Dimensions: 1U (H) x 483 mm (W) x 550 mm (D) / 1U (H) x 19 in. x 21.65 in.
- Weight: 4.74 kg (10.45 lbs)