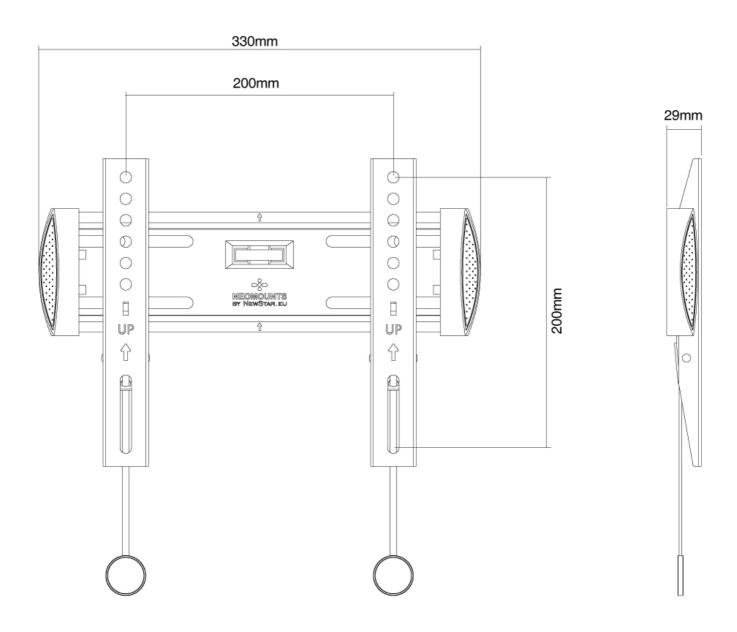

#### **SPECIFICATIONS**

Color Black Distance to wall 2,6 cm Height adjustment None Max. screen size 40 Max. weight 20 Min. screen size 10 0 Min. weight Screens Fixed **VESA** maximum 200x200 mm **VESA** minimum 75x75 mm **VESA** pattern 75x75 100x100 100x200

100x100 100x200 200x200 200x100 5 year

**Warranty** 5 year **EAN code** 8717371444969

The Neomounts Select Neomounts Select wall mount, model NM-W120BLACK is a fixed wall mount for flat screens up to 40". This mount is a great choice when you want the ultimate viewing flexibility with your flat screen. Depth of this mount is 2,9 centimetres.

Neomounts Select Neomounts Select NM-W120BLACK is suitable for screens up to 40" (100 cm). The weight capacity of this product is 20 kg. The wall mount is suitable for screens that meet VESA hole patterns between 75x75 and 200x200 mm.