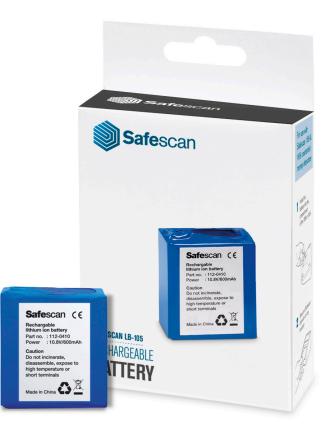

## SAFESCAN LB-105 Rechargeable battery

Use your Safescan 135i, 155i & 165i anywhere you need to check for counterfeit banknotes. With this rechargeable lithium battery, you can get up to 30 hours of operation without having to plug in a power adapter. Ideal for portable use and any situation where you may not have instant access to a power outlet, or where uninterrupted power supply may be an issue.

- Suitable for Safescan 135i, 145ix, 155i & 165i
- Rechargeable lithium battery
- Lasts up to 30 hours

- Dimensions: 37 x 16 x 38mm
- Weight: 48 gr

SUITABLE FOR SAFESCAN 135I, 145IX, 155I & 165I

IDEAL FOR PORTABLE USE

## **PACKAGE CONTENTS**

Safescan LB-105 Rechargeable battery

Aluminiumstraat 65 2718 RB Zoetermeer The Netherlands +31 79 363 11 70 info@safescan.com www.safescan.com