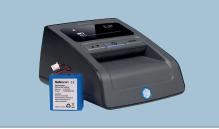

## SAFESCAN LB-105 Rechargeable battery

Use your Safescan 135i, 155i & 165i anywhere you need to check for counterfeit banknotes. With this rechargeable lithium battery, you can get up to 30 hours of operation without having to plug in a power adapter. Ideal for portable use and any situation where you may not have instant access to a power outlet, or where uninterrupted power supply may be an issue.