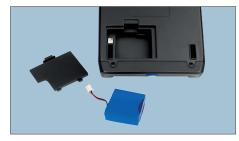

## SAFESCAN LB-105 Rechargeable battery

Use your Safescan 135i, 155i & 165i anywhere you need to check for counterfeit banknotes. With this rechargeable lithium battery, you can get up to 30 hours of operation without having to plug in a power adapter. Ideal for portable use and any situation where you may not have instant access to a power outlet, or where uninterrupted power supply may be an issue.

- Suitable for Safescan 135i, 145ix, 155i & 165i
- Rechargeable lithium battery
- Lasts up to 30 hours

- Dimensions: 37 x 16 x 38mm
- Weight: 48 gr

SUITABLE FOR SAFESCAN 135I, 145IX, 155I & 165I

IDEAL FOR PORTABLE USE