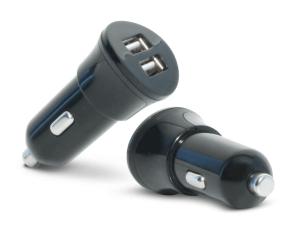

## UNIVERSAL CAR CHARGER

FOR SMARTPHONE/TABLET

Ref. 001241

Connects to all car cigarette lighters

- + You can charge two devices at the same time
- Includes 2 USB ports (1x2.1A for tablet, 1X1A for smartphone)