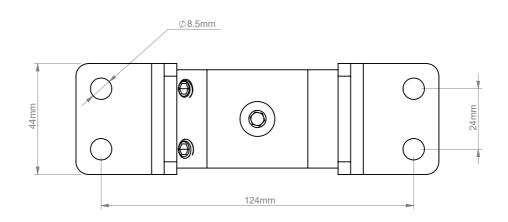

| B-Tech International Design and Manufacturing Limited |                                                          |       |                     | B-Tech No: | BT7831                               |
|-------------------------------------------------------|----------------------------------------------------------|-------|---------------------|------------|--------------------------------------|
| Part of the B-Tech International Group of Companies   |                                                          |       |                     | Version:   | 1.0                                  |
| B OF THE                                              | UNLESS OTHERWISE SPECIFIED DIMENSIONS ARE IN MILLIMETERS |       | Size: A4            | Title:     | Wall Mounting Bracket for 50mm Poles |
|                                                       |                                                          |       | <b>Scale:</b> 1:1.5 | Revision:  | 0.0                                  |
|                                                       | Sheet: 1 of 1                                            | Date: | 12/13/2016          | File Name: | BTD-BT7831-R0.0                      |