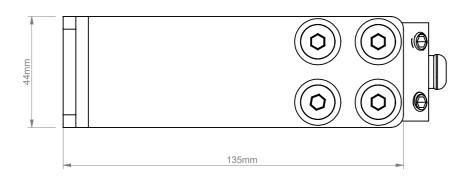

| B-Tech International Design and Manufacturing Limited |                                                          |       |                     | B-Tech No: | BT7831                               |
|-------------------------------------------------------|----------------------------------------------------------|-------|---------------------|------------|--------------------------------------|
| Part of the B-Tech International Group of Companies   |                                                          |       |                     | Version:   | 1.0                                  |
| B OF THE                                              | UNLESS OTHERWISE SPECIFIED DIMENSIONS ARE IN MILLIMETERS |       | Size: A4            | Title:     | Wall Mounting Bracket for 50mm Poles |
|                                                       |                                                          |       | <b>Scale:</b> 1:1.5 | Revision:  | 0.0                                  |
|                                                       | Sheet: 1 of 1                                            | Date: | 12/13/2016          | File Name: | BTD-BT7831-R0.0                      |