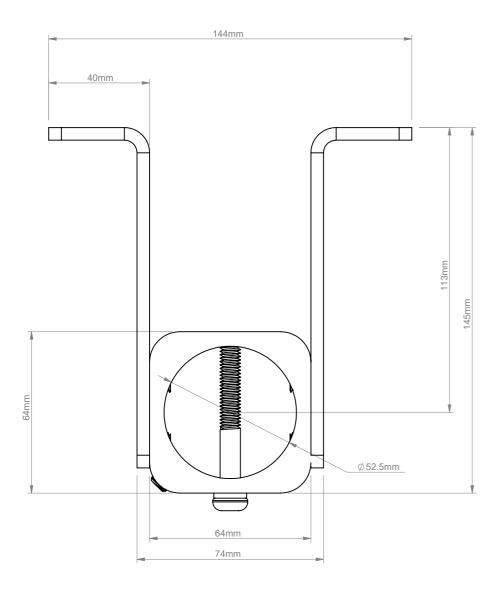

| B-Tech International Design and Manufacturing Limited |                                                          |       |                     | B-Tech No: | BT7831                               |
|-------------------------------------------------------|----------------------------------------------------------|-------|---------------------|------------|--------------------------------------|
| Part of the B-Tech International Group of Companies   |                                                          |       |                     | Version:   | 1.0                                  |
| B OF THE                                              | UNLESS OTHERWISE SPECIFIED DIMENSIONS ARE IN MILLIMETERS |       | Size: A4            | Title:     | Wall Mounting Bracket for 50mm Poles |
|                                                       |                                                          |       | <b>Scale:</b> 1:1.5 | Revision:  | 0.0                                  |
|                                                       | Sheet: 1 of 1                                            | Date: | 12/13/2016          | File Name: | BTD-BT7831-R0.0                      |