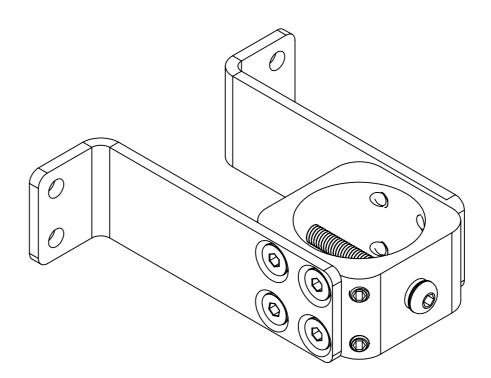

| B-Tech International Design and Manufacturing Limited |                                                          |       |                     | B-Tech No: | BT7831                               |
|-------------------------------------------------------|----------------------------------------------------------|-------|---------------------|------------|--------------------------------------|
| Part of the B-Tech International Group of Companies   |                                                          |       |                     | Version:   | 1.0                                  |
| B OF THE                                              | UNLESS OTHERWISE SPECIFIED DIMENSIONS ARE IN MILLIMETERS |       | Size: A4            | Title:     | Wall Mounting Bracket for 50mm Poles |
|                                                       |                                                          |       | <b>Scale:</b> 1:1.5 | Revision:  | 0.0                                  |
|                                                       | Sheet: 1 of 1                                            | Date: | 12/13/2016          | File Name: | BTD-BT7831-R0.0                      |