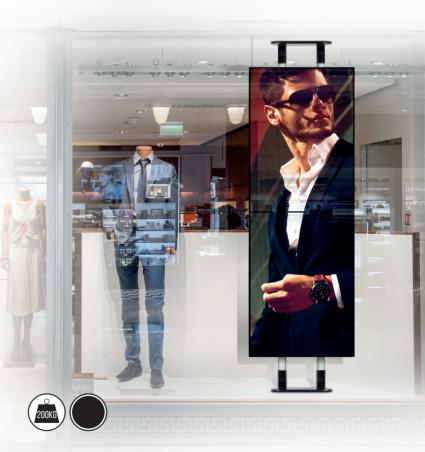

Ideal for mounting ceiling mounting heavy duty screens which require extra-large mounts

Can be used to mount poles to the floor or ceiling

Integrated cable management to hide unsightly cables

Ideal for creating multi-screen pole mounted installations - such as video walls