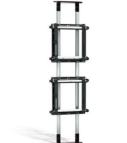

BT7831

ACCESSORIES AND RELATED PRODUCTS

floor or floor-to-ceiling installations,

available up to 3m

**50mm Accessory Collar** for fixing mounts & accessories to Ø50mm poles

Wall Mounting Bracket for use in floor-to-wall or ceiling-to-wall installs