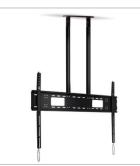

## **BT7807** HEAVY DUTY TWIN POLE FLOOR / CEILING MOUNT FOR Ø50MM POLES

HEAVY NUTY STEEL

Made from heavy duty steel, the BT7807 is a robust, twin pole mounting solution designed to mount Ø50mm poles to the floor or ceiling. Capable of supporting heavy loads, it is the ideal solution for heavy duty flat screen installations or complex configurations that feature multiple screens or AV components. Finished installations look neat and tidy thanks to plastic cover plates which are included as standard.

## FEATURES

- Can be used to mount poles to the ceiling or to the floor
- Heavy duty steel capable of supporting substantial loads
- Multiple grub screws ensure mounted poles can hang perpendicular to the ceiling / floor, even with heavy loads attached
- Ideal for multi-screen installations
- Speeds up twin pole installations by eliminating the need to measure the distance between pole centres
- Integrated cable management through the top or side of the mount
  Internal end stop prevents poles from dropping through the mount
- during the installation process (whilst floor mounting)
- Supplied with safety bolt for secure installation
- Supplied with cover plates for a neat and tidy finish