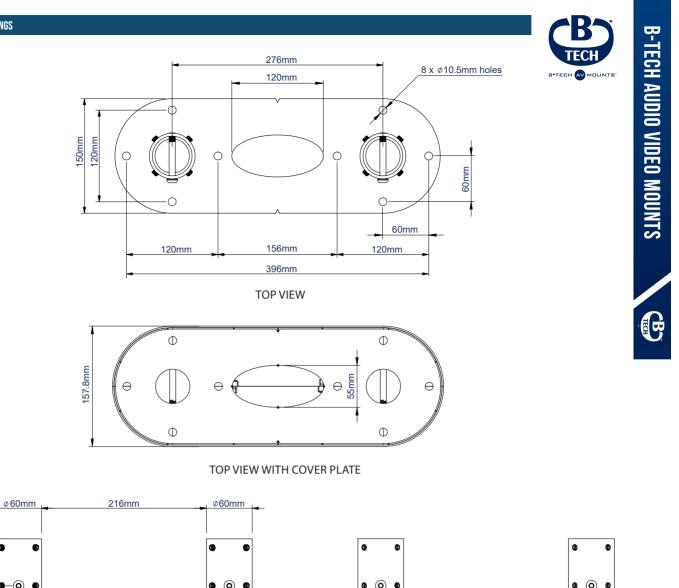

| SPECIFICATION    |               |
|------------------|---------------|
| Max Load         | 200kg*        |
| Elevation / Drop | 141mm         |
| Plate Dimensions | 426mm x 150mm |
| Colour           | Black         |
|                  | a             |