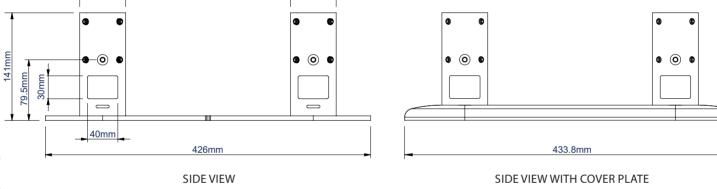

| SPECIFICATION    |               |
|------------------|---------------|
| Max Load         | 200kg*        |
| Elevation / Drop | 141mm         |
| Plate Dimensions | 426mm x 150mm |
| Colour           | Black         |
|                  | a             |