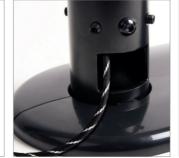

## FEATURES

- Can be used to mount poles to the ceiling or to the floor
- Heavy duty steel capable of supporting substantial loads
- Multiple grub screws ensure mounted poles can hang perpendicular to the ceiling / floor, even with heavy loads attached
- Ideal for multi-screen installations
- Speeds up twin pole installations by eliminating the need to measure the distance between pole centres
- Integrated cable management through the top or side of the mount
  Internal end stop prevents poles from dropping through the mount
- during the installation process (whilst floor mounting)
- Supplied with safety bolt for secure installation
- Supplied with cover plates for a neat and tidy finish