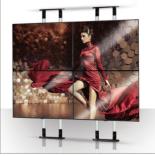

Ideal for mounting ceiling mounting heavy duty screens which require extra-large mounts

Can be used to mount poles to the floor or ceiling

Integrated cable management to hide unsightly cables

Ideal for creating multi-screen pole mounted installations - such as video walls