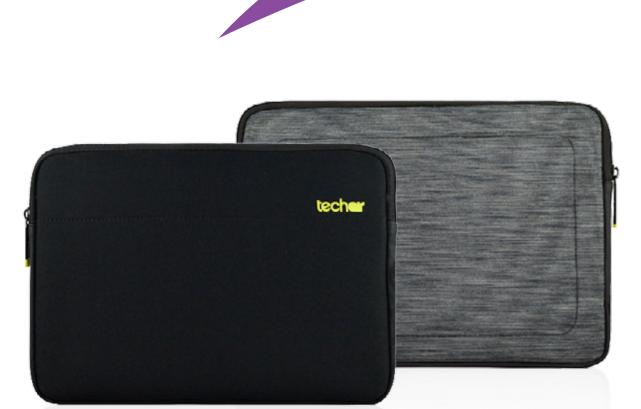

## Keep it all safe with faux fur lining. This is **function with emotion.**

If you need a sleeve that gives you a little more than just function, then the neoprene sleeve fits perfectly. With a contrasting yellow, faux fur inner it gives you a little bit of cheekiness as you unzip the black outer. Your laptop is happily protected, easily fits into other bags, or you can show it off solo. Now that's **function with emotion**.

Key features Faux fur lining

Available Black Need more information? http://www.techair.co.uk/z0311v2.html

Technical spec Partcode TANZ0311v2 Number of compartments 1 EAN Code 5060182456755 Material Textured polyester and neoprene Compatibility 17.3" Size Compartment 42 x 30 x 4.5 cm External dimensions 43.5 x 31.5 x 3 cm Form factor Sleeve Weight Kgs 0.28 Warranty Lifetime

17.3"

Neoprene Sleeve

Pelhams Court, London Road Marlborough, SN8 2AG UK

> T +44 (0) 1672 519933 logistics@techair.co.uk techair/facebook.com **techair.co.uk**