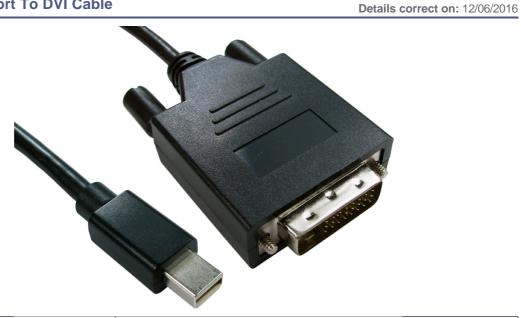

## Mini DisplayPort To DVI Cable

| Notification      |                                                                                                                                                                                                                                                                                                                                                                          |  |  |
|-------------------|--------------------------------------------------------------------------------------------------------------------------------------------------------------------------------------------------------------------------------------------------------------------------------------------------------------------------------------------------------------------------|--|--|
| Product Code      | HDMINIDP-DVI-1M                                                                                                                                                                                                                                                                                                                                                          |  |  |
| Short Description | Mini DisplayPort, DVI, 1mtr, Male to Male                                                                                                                                                                                                                                                                                                                                |  |  |
| Full Description  | Mini DisplayPort is simply a smaller version of the DisplayPort, mini DisplayPort is mainly used on MAC computers but other manufacturers may adopt this type of connector.  The mini DisplayPort to DVI adapter will allow you to connect a high definition monitor, Projector or LCD TV to a MacBook, MacBook Pro or a MacBook Air with a mini DisplayPort connection. |  |  |
|                   | Please note that it has a DVI-D connector, this is for digital displays only.                                                                                                                                                                                                                                                                                            |  |  |
| Extra Information | Specification: Mini DisplayPort male to DVI-D male Passive adaptor Supports mini DisplayPort 1.1a and DVI-D output Single link Supports DVI resolution of 1080p Supports DVI 225Mhz/2.25Gbps per channel (6.75Gbps total) Supports DVI 12-bit per channel (36-bit total) deep colour Powered by DisplayPort 1Mtrs in length                                              |  |  |