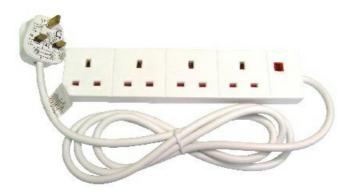

## 4 Way Power Block

| Notification                |                                                                                                                                                                                                                                 |
|-----------------------------|---------------------------------------------------------------------------------------------------------------------------------------------------------------------------------------------------------------------------------|
| Product Code                | RB-02M04D                                                                                                                                                                                                                       |
| Short Description           | 2 Mtrs, non-surge, 4 sockets                                                                                                                                                                                                    |
| Full Description            | Introducing our power extension blocks. Our 4 way extension blocks are perfect for home and office use and has a 2 metre cable to provide power to work stations and any home or office equipment that uses a standard UK plug. |
| •<br>Extra Information<br>• | Specification<br>13A 4G Ext. Socket<br>2m x 1.25mm Cable<br>Neon light shows socket in operation<br>Mounting hole at rear<br>BS6500<br>BS1363/A                                                                                 |