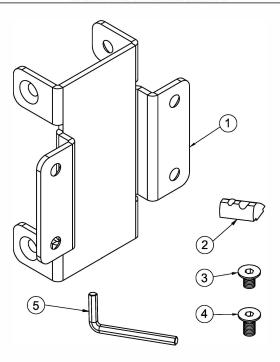

#### JOINING PLATE KIT

FOR CONNECTING BTB390 HORIZONTAL MOUNTING

RAILS TO BTB380 VERTICAL COLUMNS

PARTS LIST

This pack contains 1 Joining Plate Kit

PLEASE KEEP THIS FOR FUTURE REFERENCE

## PARTS LIST

| REF | PART NAME           | QTY |
|-----|---------------------|-----|
| 1   | JOINING PLATE       | 1   |
| 2   | M8-8-30 SLIDING NUT | 8   |
| 3   | M8 x 12mm CSK SCREW | 4   |
| 4   | M8 x 16mm CSK SCREW | 4   |
| 5   | 5AF HEX KEY         | 1   |