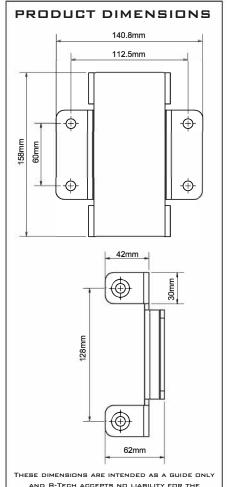

#### JOINING PLATE KIT

FOR CONNECTING BTB390 HORIZONTAL MOUNTING

RAILS TO BTB380 VERTICAL COLUMNS

PARTS LIST

This pack contains 1 Joining Plate Kit

PLEASE KEEP THIS FOR FUTURE REFERENCE

## PARTS LIST

| REF | PART NAME           | QTY |
|-----|---------------------|-----|
| 1   | JOINING PLATE       | 1   |
| 2   | M8-8-30 SLIDING NUT | 8   |
| 3   | M8 x 12mm CSK SCREW | 4   |
| 4   | M8 x 16mm CSK SCREW | 4   |
| 5   | 5AF HEX KEY         | 1   |