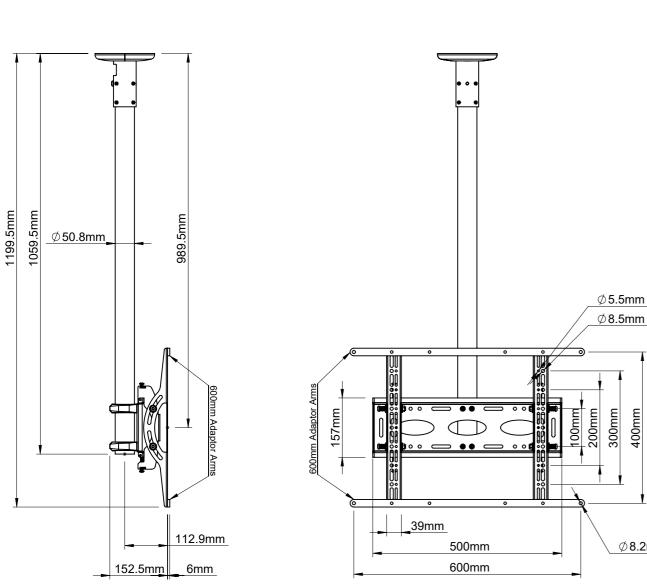

DETAIL A SCALE 1:5

 $\emptyset$ 8.2mm

| B-Tech International Design and Manufacturing Limited |                                                          |       |                    | B-Tech No: | BT8424-100                                    |
|-------------------------------------------------------|----------------------------------------------------------|-------|--------------------|------------|-----------------------------------------------|
| Part of the B-Tech International Group of Companies   |                                                          |       |                    | Version:   | V1.4                                          |
| B                                                     | UNLESS OTHERWISE SPECIFIED DIMENSIONS ARE IN MILLIMETERS |       | Size: A3           | Title:     | Universal Flat Screen Ceiling Mount with Tilt |
|                                                       |                                                          |       | <b>Scale:</b> 1:10 | Revision:  | 0.0                                           |
| BETTER BY DESIGN"                                     | Sheet: 1 of 1                                            | Date: | 8/11/2017          | File Name: | BTD-BT8424-100-R0.0                           |