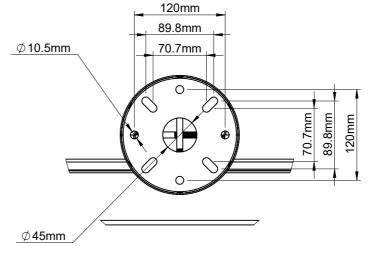

DETAIL A SCALE 1:5

 $\emptyset$ 8.2mm

| B-Tech International Design and Manufacturing Limited |                                                          |       |                    | B-Tech No: | BT8424-100                                    |
|-------------------------------------------------------|----------------------------------------------------------|-------|--------------------|------------|-----------------------------------------------|
| Part of the B-Tech International Group of Companies   |                                                          |       |                    | Version:   | V1.4                                          |
| B                                                     | UNLESS OTHERWISE SPECIFIED DIMENSIONS ARE IN MILLIMETERS |       | Size: A3           | Title:     | Universal Flat Screen Ceiling Mount with Tilt |
|                                                       |                                                          |       | <b>Scale:</b> 1:10 | Revision:  | 0.0                                           |
| BETTER BY DESIGN"                                     | Sheet: 1 of 1                                            | Date: | 8/11/2017          | File Name: | BTD-BT8424-100-R0.0                           |