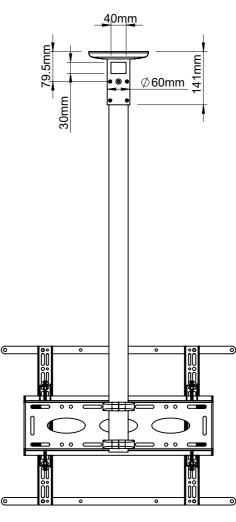

DETAIL A SCALE 1:5

 $\emptyset$ 8.2mm

| B-Tech International Design and Manufacturing Limited |                                                          |       |                    | B-Tech No: | BT8424-100                                    |
|-------------------------------------------------------|----------------------------------------------------------|-------|--------------------|------------|-----------------------------------------------|
| Part of the B-Tech International Group of Companies   |                                                          |       |                    | Version:   | V1.4                                          |
| B                                                     | UNLESS OTHERWISE SPECIFIED DIMENSIONS ARE IN MILLIMETERS |       | Size: A3           | Title:     | Universal Flat Screen Ceiling Mount with Tilt |
|                                                       |                                                          |       | <b>Scale:</b> 1:10 | Revision:  | 0.0                                           |
| BETTER BY DESIGN"                                     | Sheet: 1 of 1                                            | Date: | 8/11/2017          | File Name: | BTD-BT8424-100-R0.0                           |