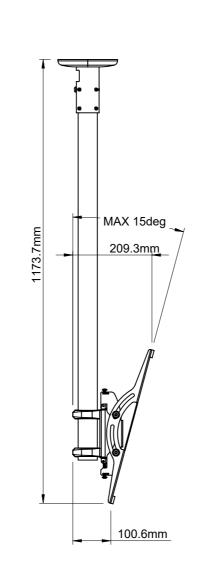

DETAIL A SCALE 1:5

 $\emptyset$ 8.2mm

| B-Tech International Design and Manufacturing Limited |                                                          |       |                    | B-Tech No: | BT8424-100                                    |
|-------------------------------------------------------|----------------------------------------------------------|-------|--------------------|------------|-----------------------------------------------|
| Part of the B-Tech International Group of Companies   |                                                          |       |                    | Version:   | V1.4                                          |
| B                                                     | UNLESS OTHERWISE SPECIFIED DIMENSIONS ARE IN MILLIMETERS |       | Size: A3           | Title:     | Universal Flat Screen Ceiling Mount with Tilt |
|                                                       |                                                          |       | <b>Scale:</b> 1:10 | Revision:  | 0.0                                           |
| BETTER BY DESIGN"                                     | Sheet: 1 of 1                                            | Date: | 8/11/2017          | File Name: | BTD-BT8424-100-R0.0                           |