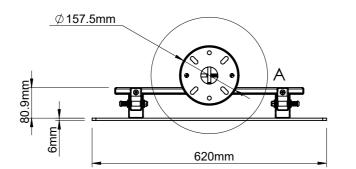

DETAIL A SCALE 1:5

 $\emptyset$ 8.2mm

| B-Tech International Design and Manufacturing Limited |                                                          |       |                    | B-Tech No: | BT8424-100                                    |
|-------------------------------------------------------|----------------------------------------------------------|-------|--------------------|------------|-----------------------------------------------|
| Part of the B-Tech International Group of Companies   |                                                          |       |                    | Version:   | V1.4                                          |
| B                                                     | UNLESS OTHERWISE SPECIFIED DIMENSIONS ARE IN MILLIMETERS |       | Size: A3           | Title:     | Universal Flat Screen Ceiling Mount with Tilt |
|                                                       |                                                          |       | <b>Scale:</b> 1:10 | Revision:  | 0.0                                           |
| BETTER BY DESIGN"                                     | Sheet: 1 of 1                                            | Date: | 8/11/2017          | File Name: | BTD-BT8424-100-R0.0                           |