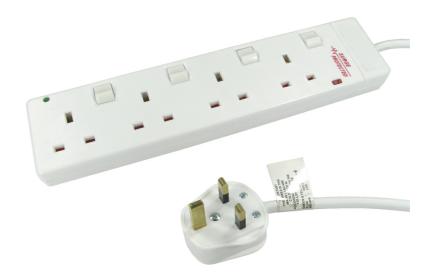

## 4 Way Switched Surge Protected Power Block

Details correct on: 13/01/2017

| Notification        |                                                                                                                                                                                                                                                                                                                                                                                                  |  |  |
|---------------------|--------------------------------------------------------------------------------------------------------------------------------------------------------------------------------------------------------------------------------------------------------------------------------------------------------------------------------------------------------------------------------------------------|--|--|
| Product Code        | RB-02-4GANGSWD                                                                                                                                                                                                                                                                                                                                                                                   |  |  |
| Short Description   | 4 gang, individually switched, 2mtr surge protected                                                                                                                                                                                                                                                                                                                                              |  |  |
| Full Description    | Introducing our power extension blocks. Our 4 way extension blocks are perfect for home and office use and has a 2 metre cable to provide power to work stations and any home or office equipment that uses a standard UK plug.  This product is surge protected to provide better protect to electrical equipment. Each socket is individually switched allowing more control of powered items. |  |  |
| Extra Information • | Specification 13A 4G Ext. Socket 2m x 1.25mm Cable Surge and Spike Protected BS6500 BS5733/A Individually Switched                                                                                                                                                                                                                                                                               |  |  |