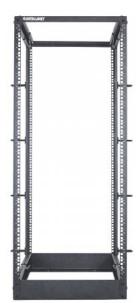

# 19" 4 Post Open Frame Rack

26U, Flatpacked, Black

Part No.: 714242

Intellinet 4 Post Open Frame Racks provide a sturdy, low cost solution to support large rackmount equipment. Whether for servers, telecom equipment or other network facilities, the rack provides the strength and stability of an enclosure with easy access to the equipment and cabling.

#### Features:

- Ideal for all 19 in. rackmount applications
- Fast Installation
- Adjustable depth from 22 to 40 in. (55.88 to 101.6 cm)
- Option to use castors, Feet or to bolt to floor
- Ships flatpacked
- Three-Year Warranty

#### General

- 19 in.
- Height: 26U
- Color: Black RAL9005
- Depth adjustable 22 to 40 inches (in 1 inch increments)