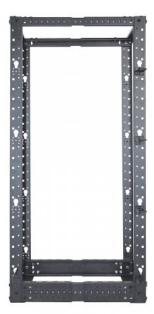

# 19" 4 Post Open Frame Rack

26U, Flatpacked, Black

Part No.: 714242

Intellinet 4 Post Open Frame Racks provide a sturdy, low cost solution to support large rackmount equipment. Whether for servers, telecom equipment or other network facilities, the rack provides the strength and stability of an enclosure with easy access to the equipment and cabling.

#### Features:

- Ideal for all 19 in. rackmount applications
- Fast Installation
- Adjustable depth from 22 to 40 in. (55.88 to 101.6 cm)
- Option to use castors, Feet or to bolt to floor
- Ships flatpacked
- Three-Year Warranty

#### General

- 19 in.
- Height: 26U
- Color: Black RAL9005
- Depth adjustable 22 to 40 inches (in 1 inch increments)