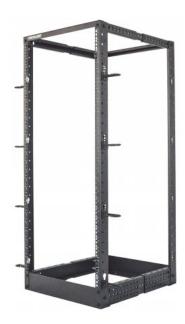

# 19" 4 Post Open Frame Rack

26U, Flatpacked, Black

Part No.: 714242

Intellinet 4 Post Open Frame Racks provide a sturdy, low cost solution to support large rackmount equipment. Whether for servers, telecom equipment or other network facilities, the rack provides the strength and stability of an enclosure with easy access to the equipment and cabling.

#### Features:

- Ideal for all 19 in. rackmount applications
- Fast Installation
- Adjustable depth from 22 to 40 in. (55.88 to 101.6 cm)
- Option to use castors, Feet or to bolt to floor
- Ships flatpacked
- Three-Year Warranty

#### General

- 19 in.
- Height: 26U
- Color: Black RAL9005
- Depth adjustable 22 to 40 inches (in 1 inch increments)