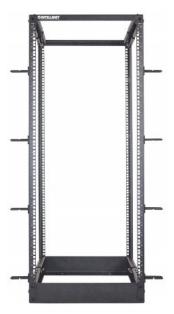

# 19" 4 Post Open Frame Rack

26U, Flatpacked, Black

Part No.: 714242

Intellinet 4 Post Open Frame Racks provide a sturdy, low cost solution to support large rackmount equipment. Whether for servers, telecom equipment or other network facilities, the rack provides the strength and stability of an enclosure with easy access to the equipment and cabling.

#### Features:

- Ideal for all 19 in. rackmount applications
- Fast Installation
- Adjustable depth from 22 to 40 in. (55.88 to 101.6 cm)
- Option to use castors, Feet or to bolt to floor
- Ships flatpacked
- Three-Year Warranty

#### General

- 19 in.
- Height: 26U
- Color: Black RAL9005
- Depth adjustable 22 to 40 inches (in 1 inch increments)