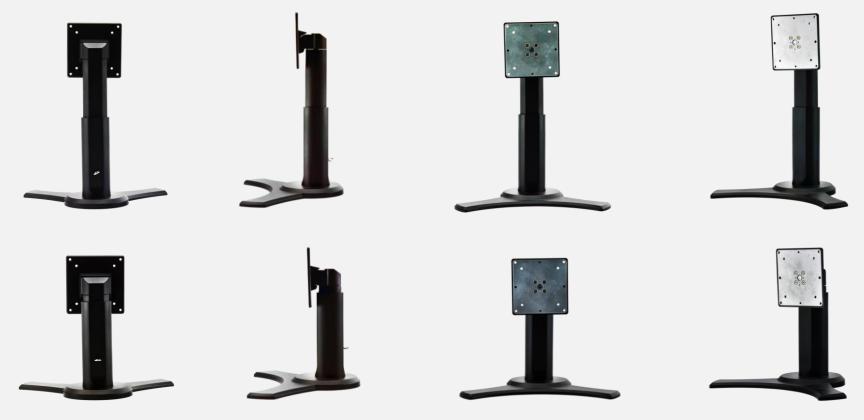

## Height Adj. Stand

Height Adjustable Stand compatible with 19" ~ 22" monitors, VESA 100 & 75 mm. 4 in 1 function: Height adjust 110mm; Tilt: -5° ~ 19°; Pivot 90°; Swivel 30° Left ~ 30° Right

PART. NO.: 80-04000004G000

Product Dimension:  $315 \times 215 \times 280 \sim 385 \text{ mm}$  (W x D x H)

Packaging Dimension: 425 x 285 x 106 mm Net Weight: 1.02 Kg Gross Weight: 1.31 Kg

© 2017 HANNSpree, Inc. Specifications and design as well as accessories are subject to change without notice. Screen shots are simulated. Actual products may differ slightly from those illustrated on this promotion material. Please refer to actual samples for final selection. The products displayed on this promotion material may not be available for purchase in your particular country or locality. Please check with your local HANNspree authorized representatives for the availability of specific products in your area. All brand, product, Service names and logos are trademarks and/or registered trademarks of their respective manufactures and Companies.