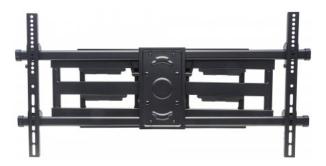

# **Universal LCD Full-Motion Large-Screen Wall Mount**

Holds One 37" to 90" Flat-Panel or Curved TV up to 75 kg (165 lbs.); Adjustment Options to Tilt, Swivel and Level; Black

Part No.: 461290

Get a room with a view.

#### Features:

- Securely holds one flat-panel or curved television
- Optimize views with -15° to 5° tilt, ±60° swivel and ±3° level adjustment
- Heavy-duty steel construction
- Easy installation ideal for home, office and commercial applications
- Meets VESA standards: 200 x 200, 300 x 300, 400 x 200, 400 x 400, 600 x 400, 800 x 400
- Supports TVs from 37" to 90" Flat-Panel or Curved TV up to 75 kg (165 lbs.)
- Lifetime Warranty