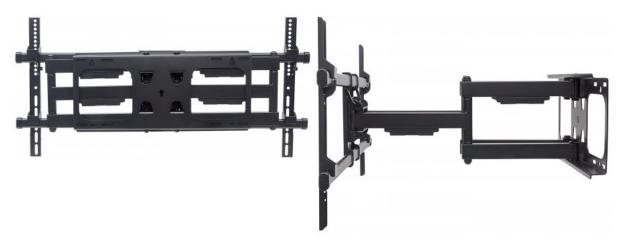

# **Universal LCD Full-Motion Large-Screen Wall Mount**

Holds One 37" to 90" Flat-Panel or Curved TV up to 75 kg (165 lbs.); Adjustment Options to Tilt, Swivel and Level; Black

Part No.: 461290

Get a room with a view.

#### Features:

- Securely holds one flat-panel or curved television
- Optimize views with -15° to 5° tilt, ±60° swivel and ±3° level adjustment
- Heavy-duty steel construction
- Easy installation ideal for home, office and commercial applications
- Meets VESA standards: 200 x 200, 300 x 300, 400 x 200, 400 x 400, 600 x 400, 800 x 400
- Supports TVs from 37" to 90" Flat-Panel or Curved TV up to 75 kg (165 lbs.)
- Lifetime Warranty

## Universal LCD Full-Motion Large-Screen Wall Mount

- Fits a maximum 800x400 VESA-compliant television
- Weight capacity: up to 75 kg (165 lbs.)
- Level adjustment: ±3°
- Designed for large screen TVs (Flat-panel or Curved both supported)