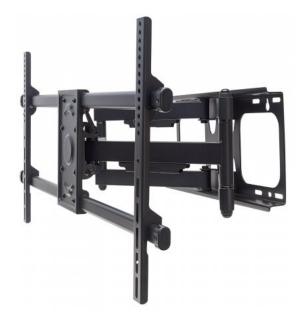

# **Universal LCD Full-Motion Large-Screen Wall Mount**

Holds One 37" to 90" Flat-Panel or Curved TV up to 75 kg (165 lbs.); Adjustment Options to Tilt, Swivel and Level; Black

Part No.: 461290

Get a room with a view.

#### Features:

- Securely holds one flat-panel or curved television
- Optimize views with -15° to 5° tilt, ±60° swivel and ±3° level adjustment
- Heavy-duty steel construction
- Easy installation ideal for home, office and commercial applications
- Meets VESA standards: 200 x 200, 300 x 300, 400 x 200, 400 x 400, 600 x 400, 800 x 400
- Supports TVs from 37" to 90" Flat-Panel or Curved TV up to 75 kg (165 lbs.)
- Lifetime Warranty