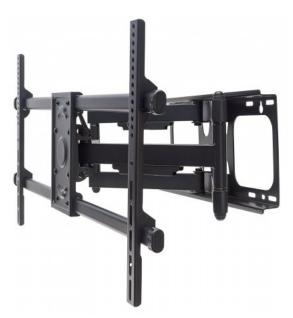

# **Universal LCD Full-Motion Large-Screen Wall Mount**

Holds One 37" to 90" Flat-Panel or Curved TV up to 75 kg (165 lbs.); Adjustment Options to Tilt, Swivel and Level; Black

Part No.: 461290

Get a room with a view.

#### Features:

- Securely holds one flat-panel or curved television
- Optimize views with -15° to 5° tilt, ±60° swivel and ±3° level adjustment
- Heavy-duty steel construction
- Easy installation ideal for home, office and commercial applications
- Meets VESA standards: 200 x 200, 300 x 300, 400 x 200, 400 x 400, 600 x 400, 800 x 400
- Supports TVs from 37" to 90" Flat-Panel or Curved TV up to 75 kg (165 lbs.)
- Lifetime Warranty