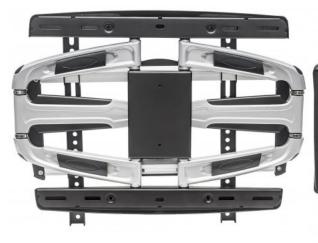

## **Universal Aluminum LCD Full-Motion Wall Mount**

Holds One 32" to 55" Flat-Panel or Curved TV up to 50 kg (110 lbs.); Adjustment Options to Tilt, Swivel and Level; Black & Silver

Part No.: 461306

Get a room with a view.

#### Features:

- Securely holds one flat-panel or curved television
- Optimize views with -15° to 5° tilt, ±60° swivel and ±2.5° level adjustment
- High-quality, light-weight aluminum construction
- Easy installation ideal for home, office and commercial applications
- Meets VESA standards: 200x200, 300x300, 400x200, 400X400
- Supports one 32" to 55" flat- or curved-panel TV up to 50 kg (110 lbs.)
- Lifetime Warranty

# manhattan-products.com

- Fits a maximum 400X400 VESA-compliant television
- Weight capacity: up to 50 kg (110 lbs.)
- Designed for flat- or curved-panel televisions
- Stylish modern design
- Mounting profile: 53-518 mm