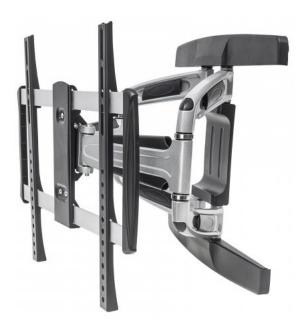

## **Universal Aluminum LCD Full-Motion Wall Mount**

Holds One 32" to 55" Flat-Panel or Curved TV up to 50 kg (110 lbs.); Adjustment Options to Tilt, Swivel and Level; Black & Silver

Part No.: 461306

Get a room with a view.

#### Features:

- Securely holds one flat-panel or curved television
- Optimize views with -15° to 5° tilt, ±60° swivel and ±2.5° level adjustment
- High-quality, light-weight aluminum construction
- Easy installation ideal for home, office and commercial applications
- Meets VESA standards: 200x200, 300x300, 400x200, 400X400
- Supports one 32" to 55" flat- or curved-panel TV up to 50 kg (110 lbs.)
- Lifetime Warranty

# manhattan-products.com

- Fits a maximum 400X400 VESA-compliant television
- Weight capacity: up to 50 kg (110 lbs.)
- Designed for flat- or curved-panel televisions
- Stylish modern design
- Mounting profile: 53-518 mm