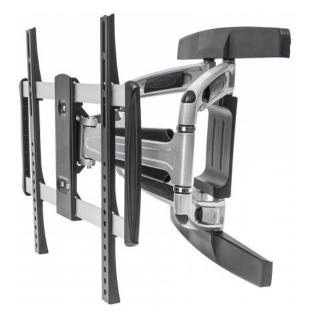

## **Universal Aluminum LCD Full-Motion Wall Mount**

Holds One 32" to 55" Flat-Panel or Curved TV up to 50 kg (110 lbs.); Adjustment Options to Tilt, Swivel and Level; Black & Silver

Part No.: 461306

Get a room with a view.

#### Features:

- Securely holds one flat-panel or curved television
- Optimize views with -15° to 5° tilt, ±60° swivel and ±2.5° level adjustment
- High-quality, light-weight aluminum construction
- Easy installation ideal for home, office and commercial applications
- Meets VESA standards: 200x200, 300x300, 400x200, 400X400
- Supports one 32" to 55" flat- or curved-panel TV up to 50 kg (110 lbs.)
- Lifetime Warranty

# manhattan-products.com

- Fits a maximum 400X400 VESA-compliant television
- Weight capacity: up to 50 kg (110 lbs.)
- Designed for flat- or curved-panel televisions
- Stylish modern design
- Mounting profile: 53-518 mm