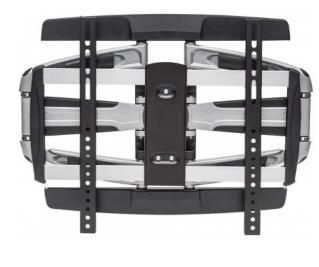

## **Universal Aluminum LCD Full-Motion Wall Mount**

Holds One 32" to 55" Flat-Panel or Curved TV up to 50 kg (110 lbs.); Adjustment Options to Tilt, Swivel and Level; Black & Silver

Part No.: 461306

Get a room with a view.

#### Features:

- Securely holds one flat-panel or curved television
- Optimize views with -15° to 5° tilt, ±60° swivel and ±2.5° level adjustment
- High-quality, light-weight aluminum construction
- Easy installation ideal for home, office and commercial applications
- Meets VESA standards: 200x200, 300x300, 400x200, 400X400
- Supports one 32" to 55" flat- or curved-panel TV up to 50 kg (110 lbs.)
- Lifetime Warranty

# manhattan-products.com

- Fits a maximum 400X400 VESA-compliant television
- Weight capacity: up to 50 kg (110 lbs.)
- Designed for flat- or curved-panel televisions
- Stylish modern design
- Mounting profile: 53-518 mm