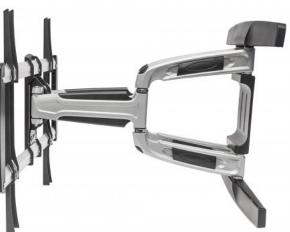

## **Universal Aluminum LCD Full-Motion Wall Mount**

Holds One 32" to 55" Flat-Panel or Curved TV up to 50 kg (110 lbs.); Adjustment Options to Tilt, Swivel and Level; Black & Silver

Part No.: 461306

Get a room with a view.

#### Features:

- Securely holds one flat-panel or curved television
- Optimize views with -15° to 5° tilt, ±60° swivel and ±2.5° level adjustment
- High-quality, light-weight aluminum construction
- Easy installation ideal for home, office and commercial applications
- Meets VESA standards: 200x200, 300x300, 400x200, 400X400
- Supports one 32" to 55" flat- or curved-panel TV up to 50 kg (110 lbs.)
- Lifetime Warranty