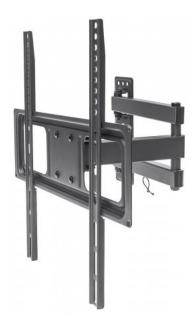

### **Universal Basic LCD Full-Motion Wall Mount**

Holds One 32" to 55" Flat-Panel or Curved TV up to 35 kg (77 lbs.); Adjustment Options to Tilt, Swivel and Level; Black

Part No.: 461320

Get a room with a view.

#### Features:

- Securely holds one flat-panel or curved television
- Optimize views with +10° to -15° tilt, ±90° swivel, ±3° level adjustment
- Steel construction
- Easy installation ideal for home, office and commercial applications
- Meets VESA standards: 200x200, 300x300, 400x200, 400X400
- Supports TVs from 32" to 55" up to 35 kg (77 lbs.)
- Lifetime Warranty

### Universal Basic LCD Full-Motion Wall Mount

- Fits a maximum 400X400 VESA-compliant television
- Weight capacity: up to 35 kg (77 lbs.)
- Designed for flat- or curved-panel televisions