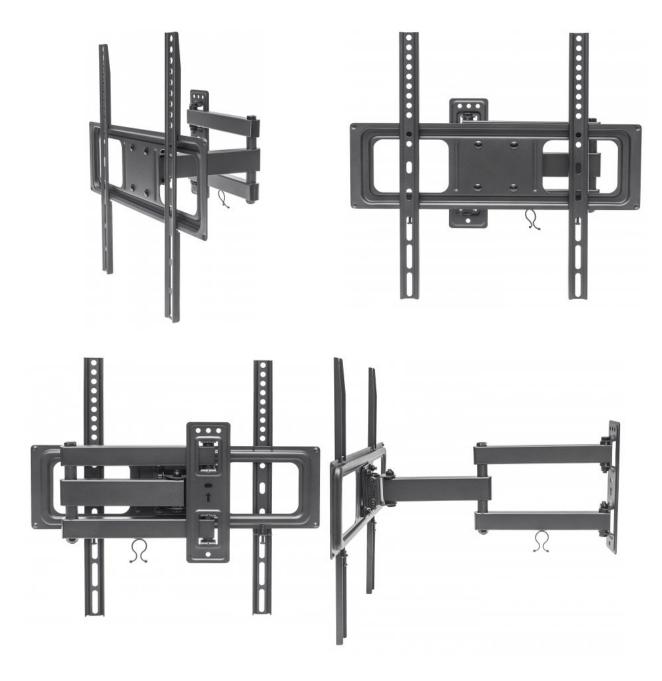

### **Universal Basic LCD Full-Motion Wall Mount**

Holds One 32" to 55" Flat-Panel or Curved TV up to 35 kg (77 lbs.); Adjustment Options to Tilt, Swivel and Level; Black

Part No.: 461320

Get a room with a view.

#### Features:

- Securely holds one flat-panel or curved television
- Optimize views with +10° to -15° tilt, ±90° swivel, ±3° level adjustment
- Steel construction
- Easy installation ideal for home, office and commercial applications
- Meets VESA standards: 200x200, 300x300, 400x200, 400X400
- Supports TVs from 32" to 55" up to 35 kg (77 lbs.)
- Lifetime Warranty

### Universal Basic LCD Full-Motion Wall Mount

- Fits a maximum 400X400 VESA-compliant television
- Weight capacity: up to 35 kg (77 lbs.)
- Designed for flat- or curved-panel televisions