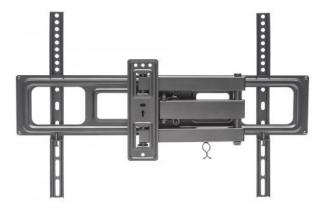

### **Universal Basic LCD Full-Motion Wall Mount**

Holds One 37" to 70" Flat-Panel or Curved TV up to 35 kg (77 lbs.); Adjustment Options to Tilt, Swivel and Level; Black

Part No.: 461337

Get a room with a view.

#### Features:

- Securely holds one flat-panel or curved television
- Optimize views with +10° to -15° tilt, ±90° swivel and ±3° level Adjustment
- Steel construction
- Easy installation ideal for home, office and commercial applications
- Meets VESA standards: 200 x 200, 300 x 300, 400 x 200, 400 X 400, 600 x 400
- Supports TVs from 37" to 70" up to 35 kg (77 lbs.)
- Lifetime Warranty

### Universal Basic LCD Full-Motion Wall Mount

- Fits a maximum 600 X 400 VESA-compliant television
- Weight capacity: up to 35 kg (77 lbs.)
- Designed for flat- or curved-panel televisions