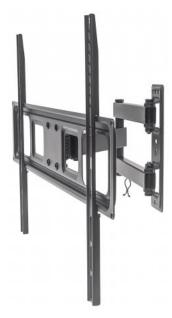

### **Universal Basic LCD Full-Motion Wall Mount**

Holds One 37" to 70" Flat-Panel or Curved TV up to 35 kg (77 lbs.); Adjustment Options to Tilt, Swivel and Level; Black

Part No.: 461337

Get a room with a view.

#### Features:

- Securely holds one flat-panel or curved television
- Optimize views with +10° to -15° tilt, ±90° swivel and ±3° level Adjustment
- Steel construction
- Easy installation ideal for home, office and commercial applications
- Meets VESA standards: 200 x 200, 300 x 300, 400 x 200, 400 X 400, 600 x 400
- Supports TVs from 37" to 70" up to 35 kg (77 lbs.)
- Lifetime Warranty

### Universal Basic LCD Full-Motion Wall Mount

- Fits a maximum 600 X 400 VESA-compliant television
- Weight capacity: up to 35 kg (77 lbs.)
- Designed for flat- or curved-panel televisions