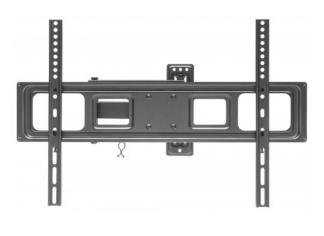

### **Universal Basic LCD Full-Motion Wall Mount**

Holds One 37" to 70" Flat-Panel or Curved TV up to 35 kg (77 lbs.); Adjustment Options to Tilt, Swivel and Level; Black

Part No.: 461337

Get a room with a view.

#### Features:

- Securely holds one flat-panel or curved television
- Optimize views with +10° to -15° tilt, ±90° swivel and ±3° level Adjustment
- Steel construction
- Easy installation ideal for home, office and commercial applications
- Meets VESA standards: 200 x 200, 300 x 300, 400 x 200, 400 X 400, 600 x 400
- Supports TVs from 37" to 70" up to 35 kg (77 lbs.)
- Lifetime Warranty

### Universal Basic LCD Full-Motion Wall Mount

- Fits a maximum 600 X 400 VESA-compliant television
- Weight capacity: up to 35 kg (77 lbs.)
- Designed for flat- or curved-panel televisions