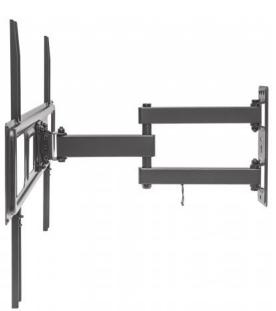

### **Universal Basic LCD Full-Motion Wall Mount**

Holds One 37" to 70" Flat-Panel or Curved TV up to 35 kg (77 lbs.); Adjustment Options to Tilt, Swivel and Level; Black

Part No.: 461337

Get a room with a view.

#### Features:

- Securely holds one flat-panel or curved television
- Optimize views with +10° to -15° tilt, ±90° swivel and ±3° level Adjustment
- Steel construction
- Easy installation ideal for home, office and commercial applications
- Meets VESA standards: 200 x 200, 300 x 300, 400 x 200, 400 X 400, 600 x 400
- Supports TVs from 37" to 70" up to 35 kg (77 lbs.)
- Lifetime Warranty

### Universal Basic LCD Full-Motion Wall Mount

- Fits a maximum 600 X 400 VESA-compliant television
- Weight capacity: up to 35 kg (77 lbs.)
- Designed for flat- or curved-panel televisions