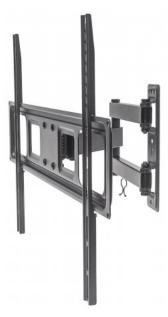

### **Universal Basic LCD Full-Motion Wall Mount**

Holds One 37" to 70" Flat-Panel or Curved TV up to 35 kg (77 lbs.); Adjustment Options to Tilt, Swivel and Level; Black

Part No.: 461337

Get a room with a view.

#### Features:

- Securely holds one flat-panel or curved television
- Optimize views with +10° to -15° tilt, ±90° swivel and ±3° level Adjustment
- Steel construction
- Easy installation ideal for home, office and commercial applications
- Meets VESA standards: 200 x 200, 300 x 300, 400 x 200, 400 X 400, 600 x 400
- Supports TVs from 37" to 70" up to 35 kg (77 lbs.)
- Lifetime Warranty

### Universal Basic LCD Full-Motion Wall Mount

- Fits a maximum 600 X 400 VESA-compliant television
- Weight capacity: up to 35 kg (77 lbs.)
- Designed for flat- or curved-panel televisions