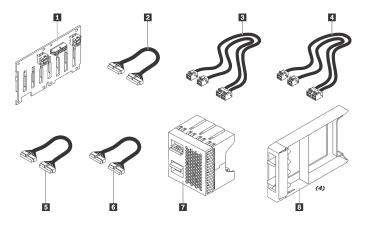

- 1 2U 2.5" SATA/SAS 8-Bay backplane
- SR650 second& third 8x2.5" or 12x3.5" NVME HDD backplane power cable
- 3 SR650 8x2.5" HDD backplane signal cable
- 4 SR550 8x2.5" HDD backplane signal cable
- SR550 second 8x2.5" HDD backplane power cable, SR650 first 8x3.5", 12x3.5" or 8x2.5" HDD backplane power cable
- SR550 first 8x2.5" HDD backplane power cable
- 7 4x1 2.5" HDD filler
- 1x1 2.5" HDD fillers (4)