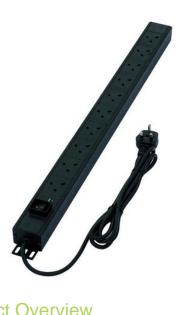

## Excel 8 Way 45° Angle UK Socket PDU - UK Plug -Vertical

D13-8-EXL

## **Features**

- Comprehensive choice of sockets
- Standard 3m power lead with 13 Amp BS 1363 UK
- Choice of mounting options
- Fully shrouded switch
- LED indicator to confirm power to the unit

## **Product Overview**

Excel professional grade power distribution units (PDUs) are designed for installation and use within 19" networking racks and enclosures. Each unit is loaded with up to 12 sockets, which are housed in a high quality aluminium extruded housing.

| Features                            |                           |
|-------------------------------------|---------------------------|
| 1: Number of UK BS1363 sockets      | 8                         |
| 2: Mounting direction               | Vertical                  |
| 3: With mounting bracket            | yes                       |
| 4: Type of electric plug connection | British Standard (BS1363) |
| 5: Supply voltage                   | 250 V                     |
| 6: Switchable                       | yes                       |
| 7: With LED indication              | yes                       |
| 8: Cable length                     | 3 m                       |
| 9: Height                           | 62 mm                     |
| 10: Width                           | 44.4 mm                   |
| 11: Length                          | 720 mm                    |