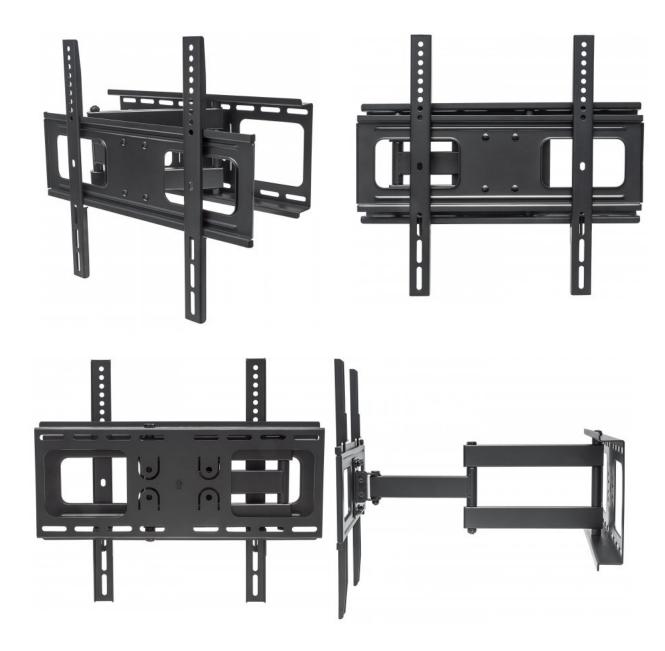

## **Universal Flat-Panel TV Full-Motion Wall Mount**

Single Arm Supports One 32" to 55" Television up to 50 kg (110 lbs.)

Part No.: 461252

Get a room with a view.

Overcome odd floor plans, annoying glare and awkward furniture placements that can diminish flat-panel TV experiences. Manhattan Universal Flat-Panel TV Full-Motion Wall Mounts achieve optimal viewing angles from almost anywhere in the room with precise adjustments that keep images, contrasts and colors clear, sharp and defined. VESA-compliant and constructed of quality materials, Manhattan Universal Flat-Panel TV Full-Motion Wall Mounts fit a range of display sizes with a secure and confident above-the-floor installation. This HDTV mounting solution is ideal for residential, office, hospitality, class and conference room, digital signage and other commercial applications. Manhattan Universal Flat-Panel TV Full-Motion Wall Mounts bring high-performance LCD or plasma TV enjoyment front and center.

#### Features:

- Securely holds one flat-panel or curve television
- Optimize views with -20° to 10° tilt and 180° swivel adjustment
- Heavy-duty steel construction
- Easy installation ideal for home, office and commercial applications
- Meets VESA standards supports TVs from 32" to 55" up to 50 kg (110 lbs.)
- Lifetime Warranty

#### **Specifications:**

- Fits a 200 x 200, 400 x 200, 300 x 300, 400 x 400 VESA-compliant television
- Weight capacity: up to 50 kg (110 lbs.)

# manhattan-products.com

- Level adjustment: ±3°
- Extends 62 to 475 mm (2.4 to 18.7 in.)