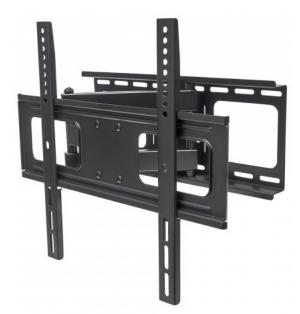

## **Universal Flat-Panel TV Full-Motion Wall Mount**

Single Arm Supports One 32" to 55" Television up to 50 kg (110 lbs.)

Part No.: 461252

Get a room with a view.

Overcome odd floor plans, annoying glare and awkward furniture placements that can diminish flat-panel TV experiences. Manhattan Universal Flat-Panel TV Full-Motion Wall Mounts achieve optimal viewing angles from almost anywhere in the room with precise adjustments that keep images, contrasts and colors clear, sharp and defined. VESA-compliant and constructed of quality materials, Manhattan Universal Flat-Panel TV Full-Motion Wall Mounts fit a range of display sizes with a secure and confident above-the-floor installation. This HDTV mounting solution is ideal for residential, office, hospitality, class and conference room, digital signage and other commercial applications. Manhattan Universal Flat-Panel TV Full-Motion Wall Mounts bring high-performance LCD or plasma TV enjoyment front and center.

#### Features:

- Securely holds one flat-panel or curve television
- Optimize views with -20° to 10° tilt and 180° swivel adjustment
- Heavy-duty steel construction
- Easy installation ideal for home, office and commercial applications
- Meets VESA standards supports TVs from 32" to 55" up to 50 kg (110 lbs.)
- Lifetime Warranty

#### **Specifications:**

- Fits a 200 x 200, 400 x 200, 300 x 300, 400 x 400 VESA-compliant television
- Weight capacity: up to 50 kg (110 lbs.)

# manhattan-products.com

- Level adjustment: ±3°
- Extends 62 to 475 mm (2.4 to 18.7 in.)