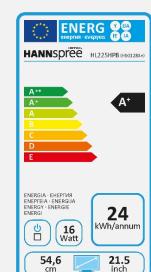

| Supplier's Name                    | HANNspree   |
|------------------------------------|-------------|
| Model Name                         | HL225HPB    |
| Energy Efficiency Class            | A+          |
| Screen Size (Centimetres)          | 54,6        |
| Screen Size (Inches)               | 21,50       |
| On mode power Consumption (W)      | 16          |
| Annual Energy Consumption* (kWh)   | 24          |
| Standby-mode Power Consumption (W) | 0,28        |
| Off-mode Power Consumption (W)     | 0,21        |
| Screen Resolution                  | 1920 x 1080 |

\* Energy consumption XYZ kWh per year, based on the power consumption of the television operating 4 hours per day for 365 days. The actual energy consumption will depend on how the television is used.