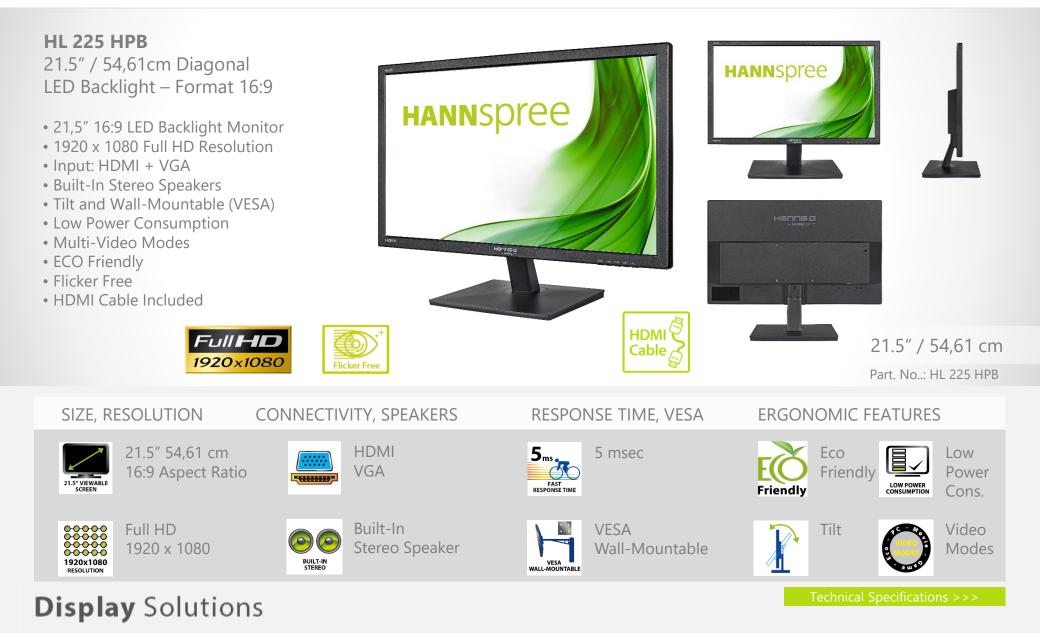

## Experts in **Display**

| Display Size           | 54,61 cm / 21.5" Diagonal                           |  |
|------------------------|-----------------------------------------------------|--|
| Panel Type             | TFT – LED Backlight                                 |  |
| Aspect Ratio           | 16:9                                                |  |
| Resolution (H x V)     | 1920 x 1080 Full HD                                 |  |
| Brightness             | 250cd/m <sup>2</sup>                                |  |
| Contrast (Typ.)        | 1.000:1 (Typical)                                   |  |
| Contrast (Active)      | 10.000.000:1 (Active)                               |  |
| Viewing Angle L/R; U/D | 170° H / 160° V (CR >10); 176° H / 170° V (CR > 5)  |  |
| Response Time          | 5 msec (typ)                                        |  |
| Pixel Pitch            | 0,248 (H) x 0,248 (V) mm                            |  |
| Panel Surface          | Anti-Glare                                          |  |
| Display Colors         | 16.7M Colors                                        |  |
| Horizontal Frequency   | 31 ~ 83 kHz                                         |  |
| Vertical Frequency     | 56 ~ 75 Hz                                          |  |
| Max Display Frequency  | 1920 x 1080 @ 60Hz                                  |  |
| Input 1                | D-Sub (VGA)                                         |  |
| Input 2                | HDMI (Ver. 1.4)                                     |  |
| Input 3                | -                                                   |  |
| Speakers               | 1.5W x 2, Earphone Audio Output                     |  |
| Power Consumption      | On: 16W; Stand-by: 0,28W; Off: 0,21W                |  |
| AC Power Range         | AC 100 ~ 240 Volt; 50 ~ 65 Hz                       |  |
| Product Dimensions     | 512 x 168 x 386 mm (W x D x H)                      |  |
| Packing Dimensions     | 583 x 115 x 377 mm (W x D x H)                      |  |
| Net / Gross Weight     | 3.4 Kgs / 4.5 Kgs (±0.3KG)                          |  |
| Bezel & Color Plan     | Front Bezel, Rear Cover, Arm & Base : Black Texture |  |

2010/1062 - 2017

| VESA Mounting          | 100 x 100 mm                                                               |  |
|------------------------|----------------------------------------------------------------------------|--|
| Monitor Stand          | Regular Stand                                                              |  |
| Tilt / Kensington Lock | -5° ~ 20° / Yes                                                            |  |
| Pivot / Swivel         | No / No                                                                    |  |
| Controls               | Menu, Bri (+), Vol (-), Input / Enter, Power                               |  |
| Color                  | Warm, Nature, Cool, User Mode                                              |  |
| Preset Mode            | PC, Movie, Game, Eco Modes                                                 |  |
| On Screen Display      | 12 OSD Languages                                                           |  |
| Flicker Free           | Yes                                                                        |  |
| Accessory              | Power Cable (1,5m); HDMI Cable (1,5m);<br>Warranty Card; Quick Start Guide |  |