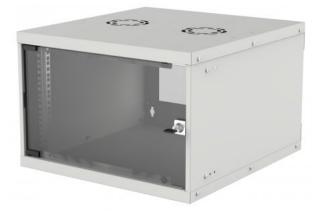

# **19" Basic Wallmount Cabinet**

6U, 560 mm Deep, IP20-Rated Housing, Flatpacked, Gray Part No.: 714792

#### Features:

- High-quality basic wallmount
- Ideal for 19" rackmount applications
- Protection grade: IP20
- Maximum static load of 50 kg
- Reversible Front door
- Cold-rolled, galvanized SPCC steel with up to 1.2 mm thickness
- Ships flatpacked
- Three-Year Warranty

### General

- 19 in.
- Height: 6U
- Color: Gray RAL7035
- Complies with: ANSI/EIA RS-310-D; IEC60297-2; DIN41494, Part 1; DIN41494, Part 7

#### Dimensions

- 560 (L) x 540 (W) x 353 (H) [mm]
- 22.05 (L) x 21.26 (W) x 13.9 (H) [in]