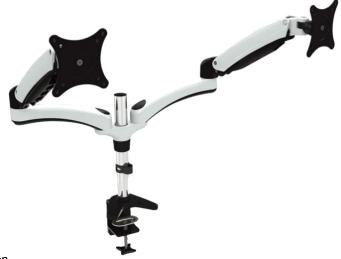

#### **Dual Monitor Mount with Articulating Arms**

Hydra2 is an Articulating Dual-Head Monitor Mount. Sleek and modern design combined with durable real-world ergonomic engineering makes up the DNA of the Hydra.

Have the flexibility to create your own personal workspace with these dynamic features:

- Mount Dual 15-28" Monitors to a Desktop
- Also supports most 29" displays
- 360° monitor rotation, Landscape/Portrait
- Multiple Points of Articulation
- Attaches via Built-In Clamp
- · Extension Arms Add 10" of Length, Increases Lateral Articulation
- Internal Cable Management
- Standard VESA 75x75 or 100x100