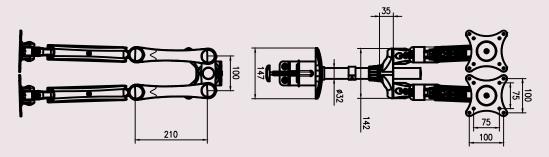

#### **Specifications**

General

Max Hole Pitch: 100x100/75x75mm

Material: Steel/Aluminum/Alloy/Plastic

Colour: White/Black/Chrome

Swivel(Hinge): Max. +/-90°

Tilt in the hinge: Max. -90°/+85°

Height adjust arm: Max. +/-45°

Rotate(Pole Pivot): 360°

Box weight: 5.58kg (12.3lbs)

Box size (W\*H\*D): 478\*310\*136 mm

18.82" x 12.2" x 5.35"

Master weight: 6.04 kg (13.35lbs)

Master carton size: 490\*330\*160 mm

(W\*H\*D): 19.29" x 12.99" x 6.3"