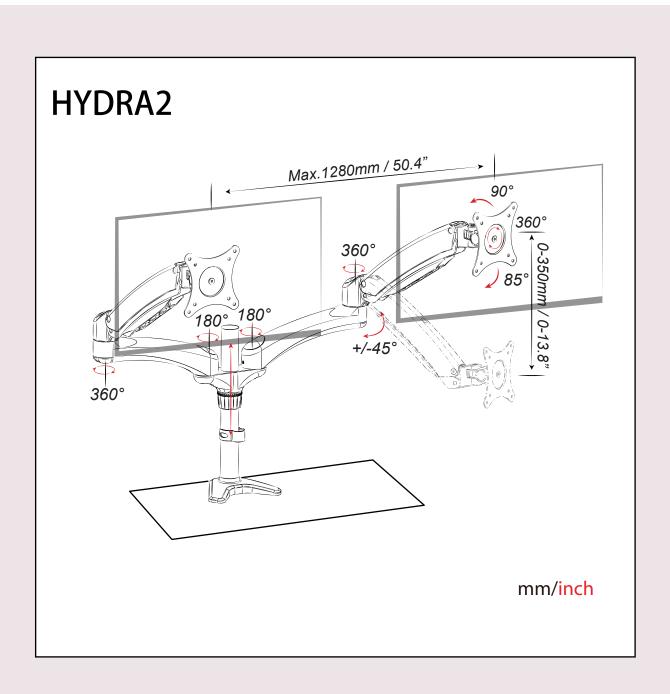

Have the flexibility to create your own personal workspace with these dynamic features:

- Mount Dual 15-28" Monitors to a Desktop
- Also supports most 29" displays
- 360° monitor rotation, Landscape/Portrait
- Multiple Points of Articulation
- Attaches via Built-In Clamp
- · Extension Arms Add 10" of Length, Increases Lateral Articulation
- Internal Cable Management
- Standard VESA 75x75 or 100x100

#### **Specifications**

General

Max Hole Pitch: 100x100/75x75mm

Material: Steel/Aluminum/Alloy/Plastic

Colour: White/Black/Chrome

Swivel(Hinge): Max. +/-90°

Tilt in the hinge: Max. -90°/+85°

Height adjust arm: Max. +/-45°

Rotate(Pole Pivot): 360°

Box weight: 5.58kg (12.3lbs)

Box size (W\*H\*D): 478\*310\*136 mm

18.82" x 12.2" x 5.35"

Master weight: 6.04 kg (13.35lbs)

Master carton size: 490\*330\*160 mm

(W\*H\*D): 19.29" x 12.99" x 6.3"