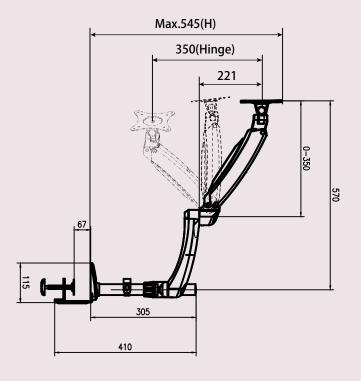

#### **Specifications**

General

Max Hole Pitch: 100x100/75x75mm

Material: Steel/Aluminum/Alloy/Plastic

Colour: White/Black/Chrome

Swivel(Hinge): Max. +/-90°

Tilt in the hinge: Max. -90°/+85°

Height adjust arm: Max. +/-45°

Rotate(Pole Pivot): 360°

Box weight: 5.58kg (12.3lbs)

Box size (W\*H\*D): 478\*310\*136 mm

18.82" x 12.2" x 5.35"

Master weight: 6.04 kg (13.35lbs)

Master carton size: 490\*330\*160 mm

(W\*H\*D): 19.29" x 12.99" x 6.3"