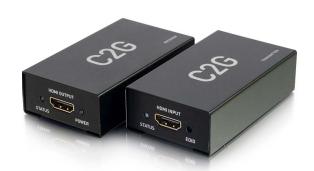

# HDMI® Over Cat5/6 Extender up to 164ft (50m)

Extend HDMI video and audio up to 164ft (50m) using a single category patch cable

This solution is able to extend HDMI video and audio up to 164 feet and requires the use of a single Cat5 or Cat6 patch cable. With no drivers or software to install, the HDMI over Cat5/6 Extender provides total plug and play convenience. Simply connect the transmitter to the video source, the receiver to the display, and extend with a single category cable for quality video and audio.

### ITEM DESCRIPTION

32180 HDMI Over Cat5/6 Extender up to 164ft (50m)