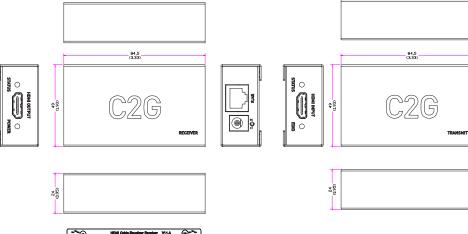

## **CONNECTORS:**

- DC Jack: OD=5.5mm, ID=2.0mm, Contact Pin: Nickel Plated, Shell: Nickel PLated, Fram: 94V-0, Thermoplastic - Black
- RJ45: 8P8C, Contact Pin: Gold Plated, Shell: Nickel Plated, Frame: 94V-0, Thermoplastic - Black
- HDMI: Female, Contact Pin: Gold Plated, 3UM, Shell: Gold Flash, Frame: 94V-0, Thermoplastic - Black
- Screw for Housing: M3\*4 Countersink, Carbon Steel Black

## PHYSICAL CHARACTERISTICS:

- Operating Temperature Range: 0~40°C, 0~80% RH (Non-condensing)
- Storage Temperature: 0~40°C, 0~80% RH (Non-condensing)
- Product is marked and conforms to 2011/65/EU ROHS
- Dimensions (L×W×H): 84.5 x 49 x 24mm