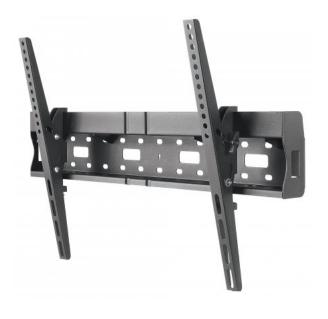

# Universal Flat-Panel TV Tilting Wall Mount with Integrated Storage Area

Supports One 37" to 70" Television up to 35 kg (77 lbs.)

Part No.: 461467

Put flat-panel TVs in the right perspective.

Overcome odd floor plans, annoying glare and awkward furniture placements that diminish flat-panel TV experiences. The Manhattan Universal Flat-Panel TV Tilting Wall Mount with Integrated Storage Area offers smooth, one-touch tilt adjustment that keeps images, contrasts and colors clear, sharp and defined. VESA compliance and construction from quality materials allow it to fit a variety of display sizes for a secure and confident above-the-floor installation.

#### Features:

- Securely holds one flat-panel television
- Optimize views with -12° to +12° tilt adjustment
- Integrated storage space for media center or similar device
- Steel construction
- Easy installation ideal for home, office and commercial applications
- Meets VESA standards supports TVs from 37" to 70" up to 35 kg (77 lbs.)
- Lifetime Warranty

## manhattan-products.com

- $\bullet$  Fits 200 x 200, 300 x 200, 400 x 200, 300 x 300, 400 x 300, 400 x 400, 600 x 400 VESA-compliant televisions
- Weight capacity: up to 35 kg (77 lbs.)

## **Adjustment Options**

• Tilt: ±12°

• Extension: 89 mm (3.5 in.)