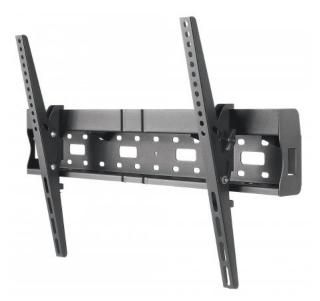

# Universal Flat-Panel TV Tilting Wall Mount with Integrated Storage Area

Supports One 37" to 70" Television up to 35 kg (77 lbs.)

Part No.: 461467

Put flat-panel TVs in the right perspective.

Overcome odd floor plans, annoying glare and awkward furniture placements that diminish flat-panel TV experiences. The Manhattan Universal Flat-Panel TV Tilting Wall Mount with Integrated Storage Area offers smooth, one-touch tilt adjustment that keeps images, contrasts and colors clear, sharp and defined. VESA compliance and construction from quality materials allow it to fit a variety of display sizes for a secure and confident above-the-floor installation.

#### Features:

- Securely holds one flat-panel television
- Optimize views with -12° to +12° tilt adjustment
- Integrated storage space for media center or similar device
- Steel construction
- Easy installation ideal for home, office and commercial applications
- Meets VESA standards supports TVs from 37" to 70" up to 35 kg (77 lbs.)
- Lifetime Warranty

## manhattan-products.com

- $\bullet$  Fits 200 x 200, 300 x 200, 400 x 200, 300 x 300, 400 x 300, 400 x 400, 600 x 400 VESA-compliant televisions
- Weight capacity: up to 35 kg (77 lbs.)

## **Adjustment Options**

• Tilt: ±12°

• Extension: 89 mm (3.5 in.)