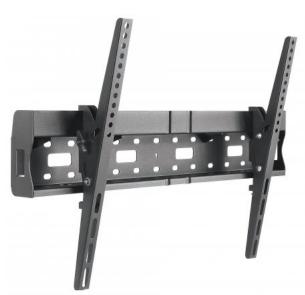

# Universal Flat-Panel TV Tilting Wall Mount with Integrated Storage Area

Supports One 37" to 70" Television up to 35 kg (77 lbs.)

Part No.: 461467

Put flat-panel TVs in the right perspective.

Overcome odd floor plans, annoying glare and awkward furniture placements that diminish flat-panel TV experiences. The Manhattan Universal Flat-Panel TV Tilting Wall Mount with Integrated Storage Area offers smooth, one-touch tilt adjustment that keeps images, contrasts and colors clear, sharp and defined. VESA compliance and construction from quality materials allow it to fit a variety of display sizes for a secure and confident above-the-floor installation.

#### Features:

- Securely holds one flat-panel television
- Optimize views with -12° to +12° tilt adjustment
- Integrated storage space for media center or similar device
- Steel construction
- Easy installation ideal for home, office and commercial applications
- Meets VESA standards supports TVs from 37" to 70" up to 35 kg (77 lbs.)
- Lifetime Warranty

## manhattan-products.com

- $\bullet$  Fits 200 x 200, 300 x 200, 400 x 200, 300 x 300, 400 x 300, 400 x 400, 600 x 400 VESA-compliant televisions
- Weight capacity: up to 35 kg (77 lbs.)

## **Adjustment Options**

• Tilt: ±12°

• Extension: 89 mm (3.5 in.)