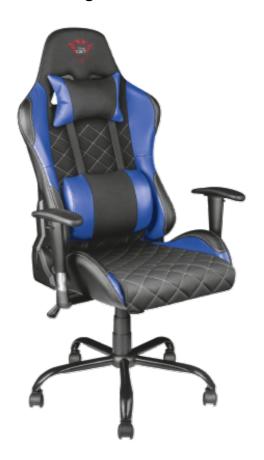

## GXT 707R Resto Gaming Chair - blue

Ergonomic adjustable gaming chair designed for hours of comfortable gaming sessions

## Key features

- ✔Full 360° rotatable
- ✔Adjustable in height, inwards and outwards rotatable armrests
- ✓ Class 4 gas lift for height adjustability
- √90° adjustable backrest
- ✓ Tilting seat with locking possibilities.
- ✓Including removable and adjustable lumbar and neck cushion
- ✓ Strong and robust metal base frame
- ✓ Durable, double wheels that roll smoothly